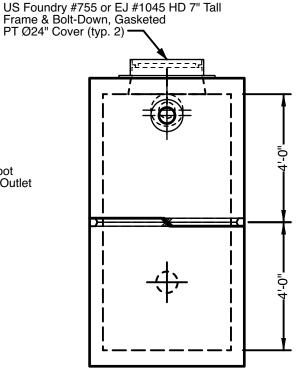

Watertight Boot for Ø6" PVC Inlet

Ø8" Opening

Ø8" Opening

END VIEW

SIDE VIEW