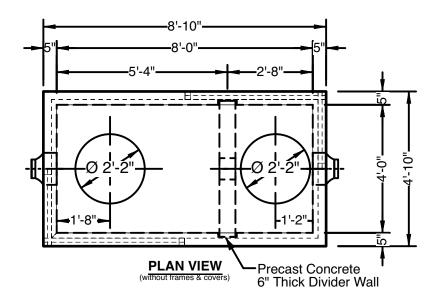

Watertight Boot for Ø6" PVC Inlet

Ø8" Opening

Ø8" Opening

END VIEW

SIDE VIEW