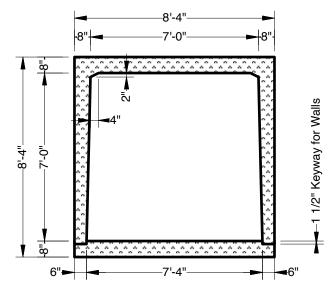

Advance Concrete Products Company

info@advanceconcreteproducts.com

248-887-4173

All Concrete Shall Have A 28 Day Compressive Strength Of 4500 PSI.

Reinforcing Steel Shall Comply With ASTM A615 Grade 60 Rebar. Bar Bending And Placement Shall Comply With The Latest ACI Standards.

Standard Structural Design Based On AASHTO HS 20 Wheel Loading with 12" to 36" cover.

1"  $\varnothing$  CS-102 Butyl Rope Mastic Is Provided For Placement Between Each Section.

This Drawing Shows A Sample.
We Can Manufacture Tunnels To Meet Your Requirements.

- Available Options -Varying Lengths & Heights
Embedded Steel Plates Or Strut Inserts Aluminum Access Hatches Cast Iron Frames & Covers Custom Opening Locations
Epoxy Coated Rebar Reinforcement
Composite Rebar Reinforcement







**SECTION VIEW Showing Keved Floor Slab**