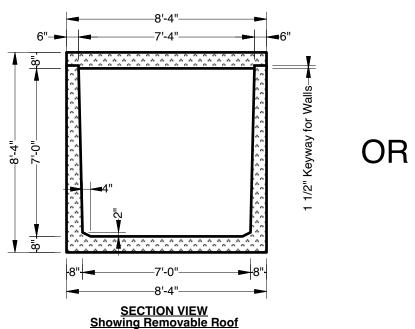

Advance Concrete Products Company

info@advanceconcreteproducts.com

248-887-4173

All Concrete Shall Have A 28 Day Compressive Strength Of 4500 PSI.

Reinforcing Steel Shall Comply With ASTM A615 Grade 60 Rebar. Bar Bending And Placement Shall Comply With The Latest ACI Standards.

Standard Structural Design Based On AASHTO HS 20 Wheel Loading with 12" to 36" cover.

1"  $\varnothing$  CS-102 Butyl Rope Mastic Is Provided For Placement Between Each Section.

This Drawing Shows A Sample.
We Can Manufacture Tunnels To Meet Your Requirements.

- Available Options -Varying Lengths & Heights
Embedded Steel Plates Or Strut Inserts Aluminum Access Hatches Cast Iron Frames & Covers Custom Opening Locations
Epoxy Coated Rebar Reinforcement
Composite Rebar Reinforcement







**SECTION VIEW Showing Keved Floor Slab**