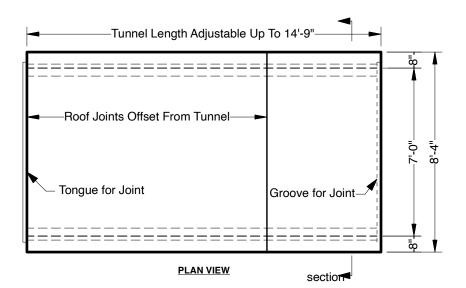

Standard Structural Design Based On AASHTO HS 20 Wheel Loading with 12" to 36" cover.

1"  $\varnothing$  CS-102 Butyl Rope Mastic Is Provided For Placement Between Each Section.

This Drawing Shows A Sample.
We Can Manufacture Tunnels To Meet Your Requirements.