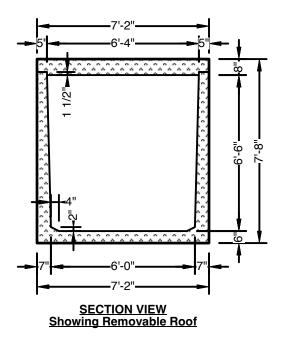

## Tunnel - 6' Wide x 6'-6" High

Advance Concrete Products Company info@advanceconcreteproducts.com 248-887-4173

All Concrete Shall Have A 28 Day Compressive Strength Of 4500 PSI.

Reinforcing Steel Shall Comply With ASTM A615 Grade 60 Rebar. Bar Bending And Placement Shall Comply With The Latest ACI Standards.

Standard Structural Design Based On AASHTO HS 20 Wheel Loading with 12" to 36" cover.

1" Ø CS-102 Butyl Rope Mastic Is Provided For Placement Between Each Section.

This Drawing Shows A Sample. We Can Manufacture Tunnels To Meet Your Requirements.

> - Available Options -Varying Lengths & Heights Embedded Steel Plates Or Strut Inserts Aluminum Access Hatches Cast Iron Frames & Covers Custom Opening Locations Epoxy Coated Rebar Reinforcement Composite Rebar Reinforcement