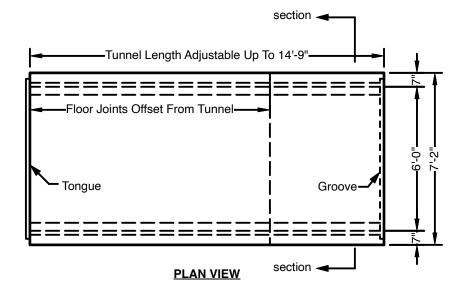

## Tunnel - 6' Wide x 6'-6" High

Advance Concrete Products Company info@advanceconcreteproducts.com 248-887-4173

All Concrete Shall Have A 28 Day Compressive Strength Of 4500 PSI.

Reinforcing Steel Shall Comply With ASTM A615 Grade 60 Rebar. Bar Bending And Placement Shall Comply With The Latest ACI Standards.

Standard Structural Design Based On AASHTO HS 20 Wheel Loading with 12" to 36" cover.

1" Ø CS-102 Butyl Rope Mastic Is Provided For Placement Between Each Section.

This Drawing Shows A Sample. We Can Manufacture Tunnels To Meet Your Requirements.

> - Available Options -Varying Lengths & Heights Embedded Steel Plates Or Strut Inserts Aluminum Access Hatches Cast Iron Frames & Covers Custom Opening Locations Epoxy Coated Rebar Reinforcement Composite Rebar Reinforcement