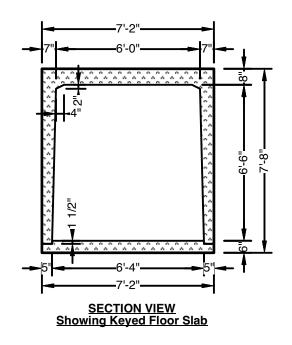

## Tunnel - 6' Wide x 6'-6" High

Advance Concrete Products Company info@advanceconcreteproducts.com 248-887-4173

All Concrete Shall Have A 28 Day Compressive Strength Of 4500 PSI.

Reinforcing Steel Shall Comply With ASTM A615 Grade 60 Rebar. Bar Bending And Placement Shall Comply With The Latest ACI Standards.

Standard Structural Design Based On AASHTO HS 20 Wheel Loading with 12" to 36" cover.

1" Ø CS-102 Butyl Rope Mastic Is Provided For Placement Between Each Section.

This Drawing Shows A Sample. We Can Manufacture Tunnels To Meet Your Requirements.

> - Available Options -Varying Lengths & Heights Embedded Steel Plates Or Strut Inserts Aluminum Access Hatches Cast Iron Frames & Covers Custom Opening Locations Epoxy Coated Rebar Reinforcement Composite Rebar Reinforcement