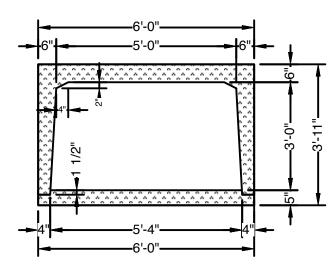

Wide x 3' High

PCA CERTIFIED PLANT

Advance Concrete Products Company

info@advanceconcreteproducts.com

248-887-4173

All Concrete Shall Have A 28 Day Compressive Strength Of 4500 PSI.

Reinforcing Steel Shall Comply With ASTM A615 Grade 60 Rebar. Bar Bending And Placement Shall Comply With The Latest ACI Standards.

Standard Structural Design Based On AASHTO HS 20 Wheel Loading with 12" to 36" cover.

1" Ø CS-102 Butyl Rope Mastic Is Provided For Placement Between Each Section.

This Drawing Shows A Sample. We Can Manufacture Tunnels To Meet Your Requirements.

- Available Options -Varying Lengths & Heights Embedded Steel Plates Or Strut Inserts Aluminum Access Hatches Cast Iron Frames & Covers Custom Opening Locations Epoxy Coated Rebar Reinforcement Composite Rebar Reinforcement







SECTION VIEW
Showing Keyed Floor Slab