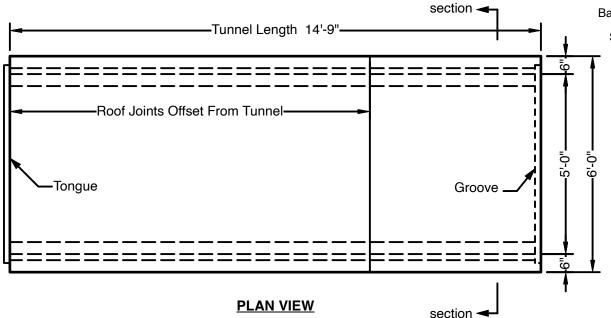

## Tunnel - 5' Wide x 3' High

PCA CERTIFIED PLANT

Advance Concrete Products Company

info@advanceconcreteproducts.com

248-887-4173

All Concrete Shall Have A 28 Day Compressive Strength Of 4500 PSI.

Reinforcing Steel Shall Comply With ASTM A615 Grade 60 Rebar. Bar Bending And Placement Shall Comply With The Latest ACI Standards.

Standard Structural Design Based On AASHTO HS 20 Wheel Loading with 12" to 36" cover.

1" Ø CS-102 Butyl Rope Mastic Is Provided For Placement Between Each Section.

This Drawing Shows A Sample. We Can Manufacture Tunnels To Meet Your Requirements.