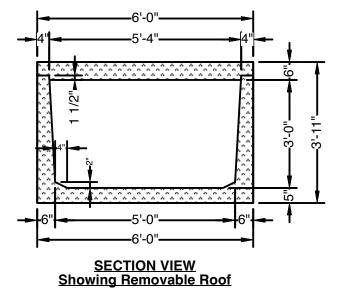

## Tunnel - 5' Wide x 3' High

PCA CERTIFIED PLANT

Advance Concrete Products Company

info@advanceconcreteproducts.com

248-887-4173

All Concrete Shall Have A 28 Day Compressive Strength Of 4500 PSI.

Reinforcing Steel Shall Comply With ASTM A615 Grade 60 Rebar. Bar Bending And Placement Shall Comply With The Latest ACI Standards.

Standard Structural Design Based On AASHTO HS 20 Wheel Loading with 12" to 36" cover.

1" Ø CS-102 Butyl Rope Mastic Is Provided For Placement Between Each Section.

This Drawing Shows A Sample. We Can Manufacture Tunnels To Meet Your Requirements.