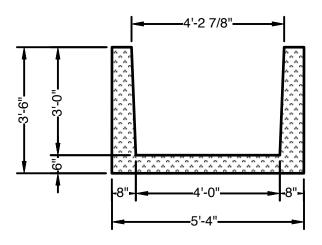

4' Wide x 3' High

Advance Concrete Products Company

info@advanceconcreteproducts.com

248-887-4173

All Concrete Shall Have A 28 Day Compressive Strength Of 4500 PSI.

Reinforcing Steel Shall Comply With ASTM A615 Grade 60 Rebar. Bar Bending And Placement Shall Comply With The Latest ACI Standards.

Standard Structural Design Based On AASHTO HS 20 Wheel Loading with 12" to 36" cover.

1" Ø CS-102 Butyl Rope Mastic Is Provided For Placement Between Each Section.

This Drawing Shows A Sample. We Can Manufacture Tunnels To Meet Your Requirements.

- Available Options -Varying Lengths & Heights
Embedded Steel Plates Or Strut Inserts Aluminum Access Hatches Cast Iron Frames & Covers **Custom Opening Locations** Epoxy Coated Rebar Reinforcement Composite Rebar Reinforcement







SIDE VIEW



**SECTION VIEW**