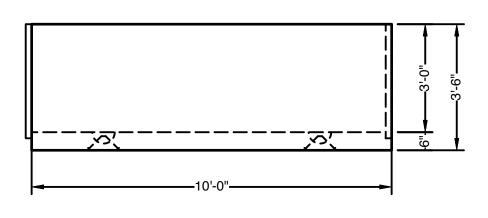

## Tunnel - 4' Wide x 3' High

Advance Concrete Products Company

info@advanceconcreteproducts.com

248-887-4173

All Concrete Shall Have A 28 Day Compressive Strength Of 4500 PSI.

Reinforcing Steel Shall Comply With ASTM A615 Grade 60 Rebar. Bar Bending And Placement Shall Comply With The Latest ACI Standards.

Standard Structural Design Based On AASHTO HS 20 Wheel Loading with 12" to 36" cover.

1" Ø CS-102 Butyl Rope Mastic Is Provided For Placement Between Each Section.

This Drawing Shows A Sample. We Can Manufacture Tunnels To Meet Your Requirements.

- Available Options -Varying Lengths & Heights
Embedded Steel Plates Or Strut Inserts Aluminum Access Hatches Cast Iron Frames & Covers **Custom Opening Locations** Epoxy Coated Rebar Reinforcement Composite Rebar Reinforcement







SIDE VIEW



**SECTION VIEW**