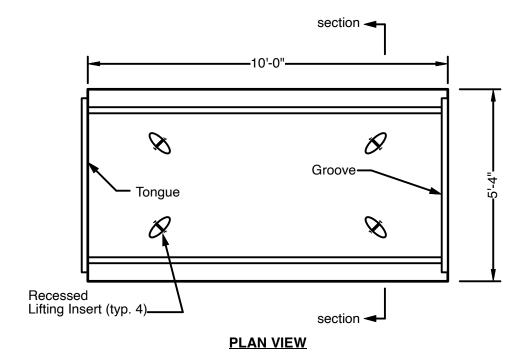

## Tunnel - 4' Wide x 3' High

Advance Concrete Products Company

info@advanceconcreteproducts.com

248-887-4173

All Concrete Shall Have A 28 Day Compressive Strength Of 4500 PSI.

Reinforcing Steel Shall Comply With ASTM A615 Grade 60 Rebar. Bar Bending And Placement Shall Comply With The Latest ACI Standards.

Standard Structural Design Based On AASHTO HS 20 Wheel Loading with 12" to 36" cover.

1" Ø CS-102 Butyl Rope Mastic Is Provided For Placement Between Each Section.

This Drawing Shows A Sample. We Can Manufacture Tunnels To Meet Your Requirements.