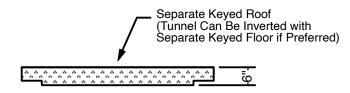

Standard Structural Design Based On AASHTO HS 20 Wheel Loading with 12" to 36" cover.

1" Ø CS-102 Butyl Rope Mastic Is Provided For Placement Between Each Section.

This Drawing Shows A Sample. We Can Manufacture Tunnels To Meet Your Requirements.