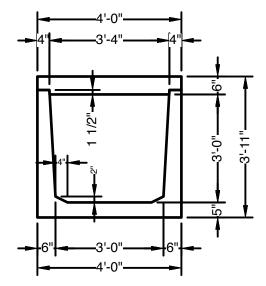

3' Wide x 3' High

PCA CERTIFIED PLANT

Advance Concrete Products Company

info@advanceconcreteproducts.com

248-887-4173

All Concrete Shall Have A 28 Day Compressive Strength Of 4500 PSI.

Reinforcing Steel Shall Comply With ASTM A615 Grade 60 Rebar. Bar Bending And Placement Shall Comply With The Latest ACI Standards.

Standard Structural Design Based On AASHTO HS 20 Wheel Loading with 12" to 36" cover.

1" Ø CS-102 Butyl Rope Mastic Is Provided For Placement Between Each Section.

This Drawing Shows A Sample. We Can Manufacture Tunnels To Meet Your Requirements.

- Available Options Varying Lengths & Heights
Embedded Steel Plates Or Strut Inserts
Aluminum Access Hatches
Cast Iron Frames & Covers
Custom Opening Locations
Epoxy Coated Rebar Reinforcement
Composite Rebar Reinforcement





Showing Removable Roof



SECTION VIEW
Showing Keyed Floor Slab