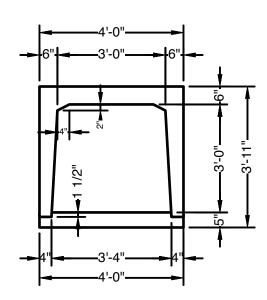

TIFIED PLANT

Advance Concrete Products Company

info@advanceconcreteproducts.com

248-887-4173

All Concrete Shall Have A 28 Day Compressive Strength Of 4500 PSI.

Reinforcing Steel Shall Comply With ASTM A615 Grade 60 Rebar. Bar Bending And Placement Shall Comply With The Latest ACI Standards.

Standard Structural Design Based On AASHTO HS 20 Wheel Loading with 12" to 36" cover.

1" Ø CS-102 Butyl Rope Mastic Is Provided For Placement Between Each Section.

This Drawing Shows A Sample. We Can Manufacture Tunnels To Meet Your Requirements.

- Available Options Varying Lengths & Heights
Embedded Steel Plates Or Strut Inserts
Aluminum Access Hatches
Cast Iron Frames & Covers
Custom Opening Locations
Epoxy Coated Rebar Reinforcement
Composite Rebar Reinforcement





Showing Removable Roof



SECTION VIEW
Showing Keyed Floor Slab