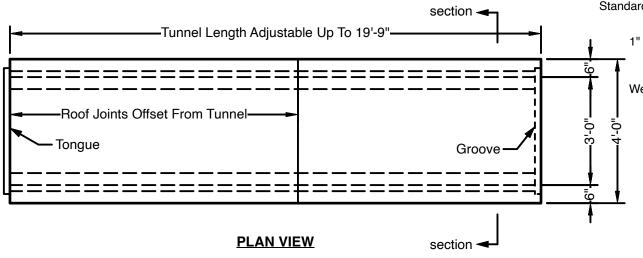

## Tunnel - 3' Wide x 3' High

PCA CERTIFIED PLANT

Advance Concrete Products Company

info@advanceconcreteproducts.com

248-887-4173

All Concrete Shall Have A 28 Day Compressive Strength Of 4500 PSI.

Reinforcing Steel Shall Comply With ASTM A615 Grade 60 Rebar. Bar Bending And Placement Shall Comply With The Latest ACI Standards.

Standard Structural Design Based On AASHTO HS 20 Wheel Loading with 12" to 36" cover.

1" Ø CS-102 Butyl Rope Mastic Is Provided For Placement Between Each Section.

This Drawing Shows A Sample. We Can Manufacture Tunnels To Meet Your Requirements.

- Available Options Varying Lengths & Heights
Embedded Steel Plates Or Strut Inserts
Aluminum Access Hatches
Cast Iron Frames & Covers
Custom Opening Locations
Epoxy Coated Rebar Reinforcement
Composite Rebar Reinforcement