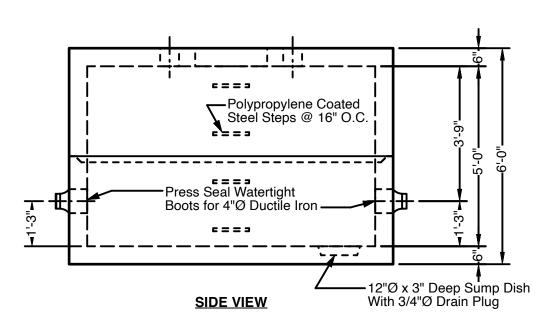

PLAN VIEW

All Concrete Shall Have A 28 Day Compressive Strength Of 4500 PSI.

Reinforcing Steel Shall Comply With ASTM A615 Grade 60 Rebar. Bar Bending And Placement Shall Comply With The Latest ACI Standards.

Standard Structural Design Based On AASHTO HS 20 Wheel Loading with 12" to 24" Cover.

1" Ø CS-102 Butyl Rope Mastic Is Provided For Placement Between Top And Bottom Sections Of Vault.

This Drawing Shows a Sample. Meter Pits are Custom Fabricated to Meet Your Job Requirements.

**Options** 

Custom Opening Locations and Sizes Watertight Boots or Mechanical Seals Rectangular Precast Concrete Risers Aluminum Access Hatches Round Manhole Covers Grade Adjustment Rings

Approximate Weight Total:  $\pm 20,600$  Lbs. Bottom Section:  $\pm 10,600$  Lbs. Top Section:  $\pm 10,000$  Lbs.





**END VIEW**