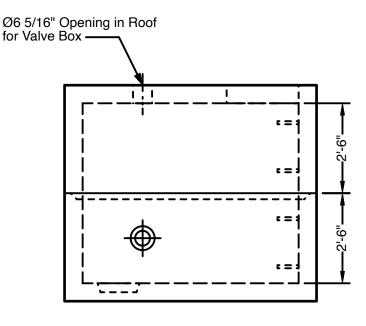

PLAN VIEW

All Concrete Shall Have A 28 Day Compressive Strength Of 4500 PSI.

Reinforcing Steel Shall Comply With ASTM A615 Grade 60 Rebar. Bar Bending And Placement Shall Comply With The Latest ACI Standards.