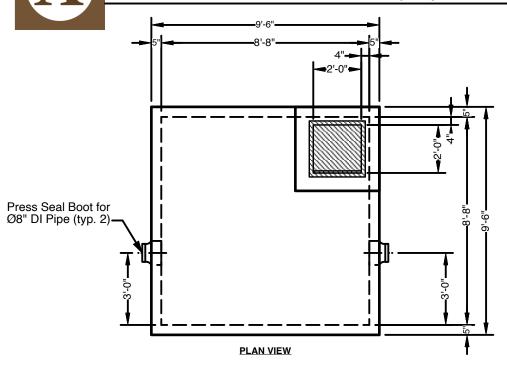

## Precast Concrete Meter Pit - 8'-8" x 8'-8" x 7'

Advance Concrete Products Company

info@advanceconcreteproducts.com

248-887-4173

All Concrete Shall Have A 28 Day Compressive Strength Of 4500 PSI.

Reinforcing Steel Shall Comply With ASTM A615 Grade 60 Rebar. Bar Bending And Placement Shall Comply With The Latest ACI Standards.

Options Custom Opening Locations and Sizes Watertight Boots or Mechanical Seals Rectangular Precast Concrete Risers Aluminum Access Hatches **Round Manhole Covers** 

**Grade Adjustment Rings** 