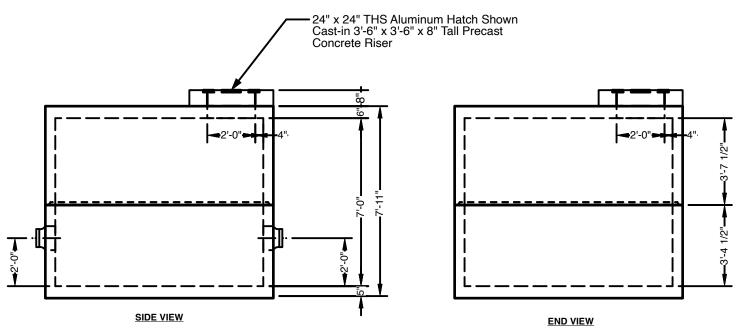

## Precast Concrete Meter Pit - 8'-8" x 8'-8" x 7'

Advance Concrete Products Company

info@advanceconcreteproducts.com

248-887-4173

All Concrete Shall Have A 28 Day Compressive Strength Of 4500 PSI.

Reinforcing Steel Shall Comply With ASTM A615 Grade 60 Rebar. Bar Bending And Placement Shall Comply With The Latest ACI Standards.

Options Custom Opening Locations and Sizes Watertight Boots or Mechanical Seals Rectangular Precast Concrete Risers Aluminum Access Hatches **Round Manhole Covers** 

**Grade Adjustment Rings** 