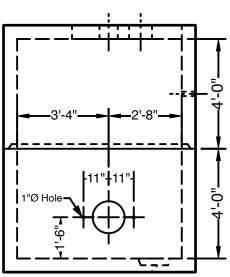

## Precast Concrete Meter Pit - 16' x 6' x 8'

Advance Concrete Products Company

info@advanceconcreteproducts.com

248-887-4173

All Concrete Shall Have A 28 Day Compressive Strength Of 4500 PSI.

Reinforcing Steel Shall Comply With ASTM A615 Grade 60 Rebar. Bar Bending And Placement Shall Comply With The Latest ACI Standards.

Standard Structural Design Based On AASHTO HS 20 Wheel Loading with 12" to 24" Cover.

1" Ø CS-102 Butyl Rope Mastic Is Provided For Placement Between Top And Bottom Sections Of Vault.

This Drawing Shows a Sample. Meter Pits are Custom Fabricated to Meet Your Job Requirements.

Options
Custom Opening Locations and Sizes
Watertight Boots or Mechanical Seals
Rectangular Precast Concrete Risers Aluminum Access Hatches
Round Manhole Covers Grade Adjustment Rings

 $\begin{array}{ll} \textbf{Approximate Weight} & \text{Total: } \pm 44,250 \text{ Lbs.} \\ \text{Bottom Section: } \pm 22,725 \text{ Lbs.} & \text{Top Section: } \pm 21,525 \text{ Lbs.} \\ \end{array}$ 