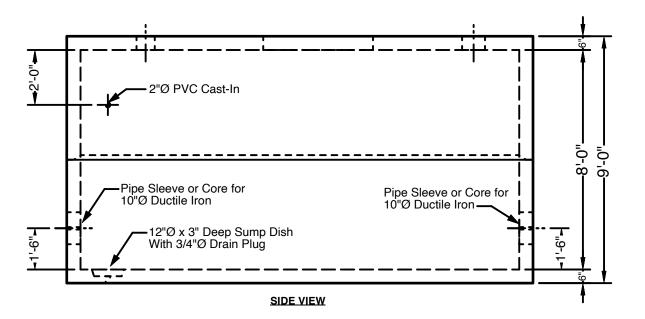

## Precast Concrete Meter Pit - 16' x 6' x 8'

Advance Concrete Products Company

info@advanceconcreteproducts.com

248-887-4173

All Concrete Shall Have A 28 Day Compressive Strength Of 4500 PSI.

Reinforcing Steel Shall Comply With ASTM A615 Grade 60 Rebar. Bar Bending And Placement Shall Comply With The Latest ACI Standards.

Standard Structural Design Based On AASHTO HS 20 Wheel Loading with 12" to 24" Cover.

1" Ø CS-102 Butyl Rope Mastic Is Provided For Placement Between Top And Bottom Sections Of Vault.

This Drawing Shows a Sample. Meter Pits are Custom Fabricated to Meet Your Job Requirements.

Options
Custom Opening Locations and Sizes
Watertight Boots or Mechanical Seals
Rectangular Precast Concrete Risers Aluminum Access Hatches
Round Manhole Covers Grade Adjustment Rings

 $\begin{array}{ll} \textbf{Approximate Weight} & \text{Total: } \pm 44,250 \text{ Lbs.} \\ \text{Bottom Section: } \pm 22,725 \text{ Lbs.} & \text{Top Section: } \pm 21,525 \text{ Lbs.} \\ \end{array}$ 