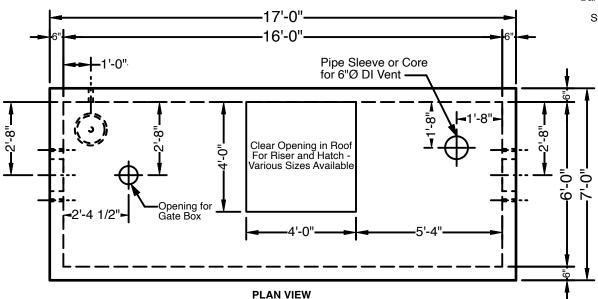

## Precast Concrete Meter Pit - 16' x 6' x 8'

Advance Concrete Products Company

info@advanceconcreteproducts.com

248-887-4173

All Concrete Shall Have A 28 Day Compressive Strength Of 4500 PSI.

Reinforcing Steel Shall Comply With ASTM A615 Grade 60 Rebar. Bar Bending And Placement Shall Comply With The Latest ACI Standards.

Standard Structural Design Based On AASHTO HS 20 Wheel Loading with 12" to 24" Cover.

1" Ø CS-102 Butyl Rope Mastic Is Provided For Placement Between Top And Bottom Sections Of Vault.

This Drawing Shows a Sample. Meter Pits are Custom Fabricated to Meet Your Job Requirements.

Options
Custom Opening Locations and Sizes
Watertight Boots or Mechanical Seals
Rectangular Precast Concrete Risers Aluminum Access Hatches
Round Manhole Covers Grade Adjustment Rings

 $\begin{array}{ll} \textbf{Approximate Weight} & \text{Total: } \pm 44,250 \text{ Lbs.} \\ \text{Bottom Section: } \pm 22,725 \text{ Lbs.} & \text{Top Section: } \pm 21,525 \text{ Lbs.} \\ \end{array}$ 