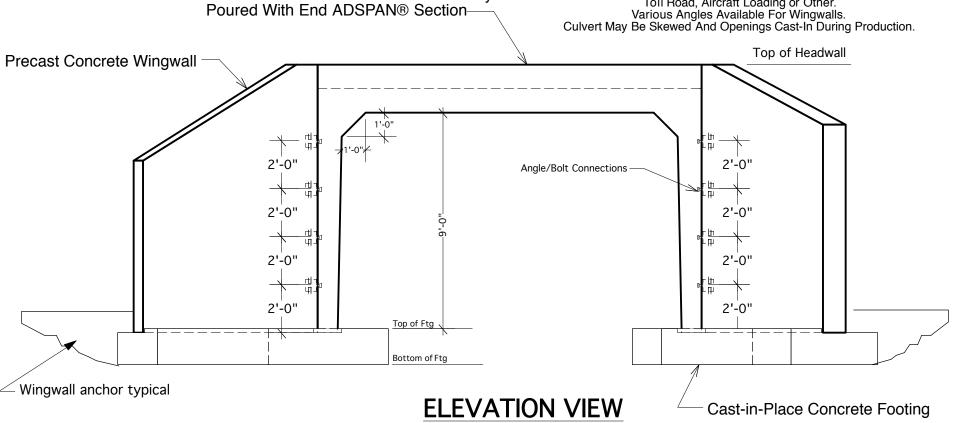

## 14' Span x 9' Rise ADSPAN® 3-Sided Culvert

Precast Concrete Headwall Monothically

Advance Concrete Products Company

(800) 824-8351 (248) 887-4173 Fax: (248) 887-2755

All Concrete Shall Have A Minimum 28 Day Compressive Strength Of 5000 PSI.

Reinforcing Steel Shall Comply With ASTM A615 Grade 60 Rebar. Epoxy Coated Rebar or Corrosion Inhibiting Admixture Available. All Reinforcement Will Be Wire-Tied.

Design Will Be Based On Your Required Loading Conditions: AASHTO HS 20 Wheel Loading, HS 25, HL-93, Alternate Military, Toll Road, Aircraft Loading or Other. Various Angles Available For Wingwalls.