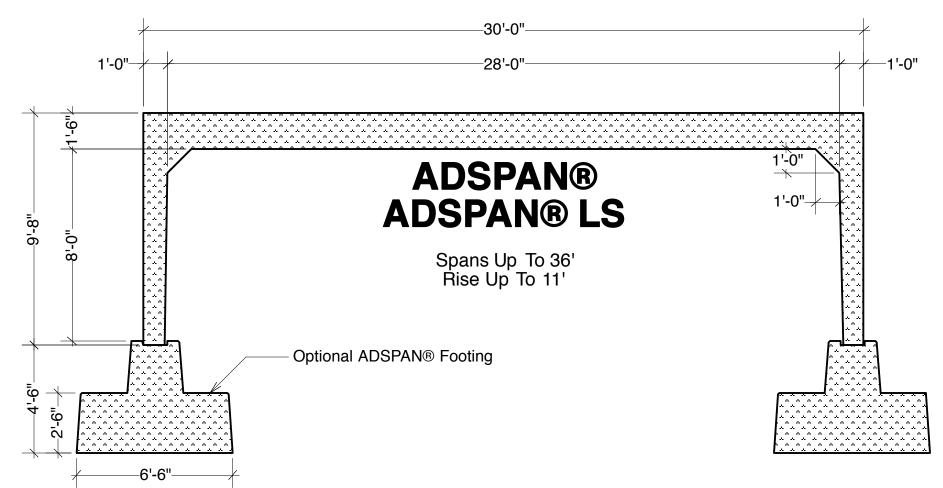

## 28' Span x 8' Rise ADSPAN® 3-Sided Culvert

**Advance Concrete Products Company** 

(800) 824-8351 (248) 887-4173 Fax: (248) 887-2755

All Concrete Shall Have A Minimum 28 Day Compressive Strength Of 5000 PSI.

Precast Concrete Footings, Wingwalls, & Headwalls Available.