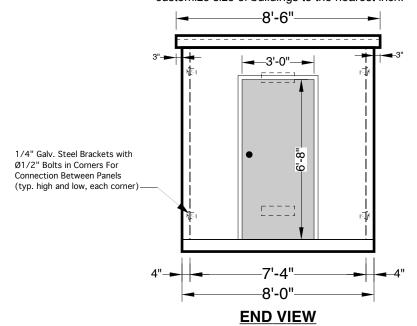

- Standard Structural Design Based On -Roof Load Of 60 psf Wind Load Of 27 psf Or 130 mph Fire Resistance Rating Of 1 1/2 Hours

Caulk Provided for Vertical Wall Joints

Steel Door(s) Manufactured By CECO Door Division: 1 3/4" Thick18 Gauge Steel Door In 16 Gauge Frame, Primed For Paint, With Keyed Dead-Bolt Lock.

- Available Options Single or Double Doors
Custom Opening Locations
Custom Size Vents
Exterior Exposed Limestone Aggregate Finish
Exterior Simulated Brick Finish

To meet your jobsite requirements, we can customize size of buildings to the nearest inch.