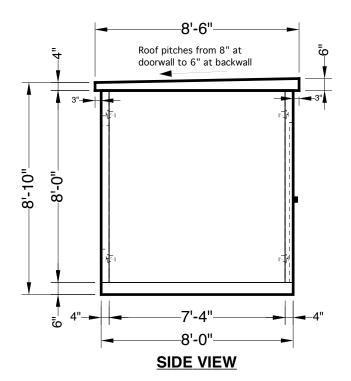

- Available Options Single or Double Doors
Custom Opening Locations
Custom Size Vents
Exterior Exposed Limestone Aggregate Finish
Exterior Simulated Brick Finish

To meet your jobsite requirements, we can customize size of buildings to the nearest inch.