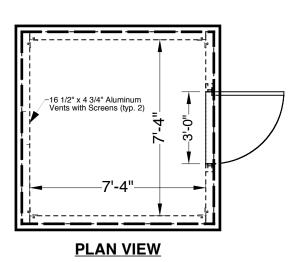

- Available Options Single or Double Doors
Custom Opening Locations
Custom Size Vents
Exterior Exposed Limestone Aggregate Finish
Exterior Simulated Brick Finish

To meet your jobsite requirements, we can customize size of buildings to the nearest inch.