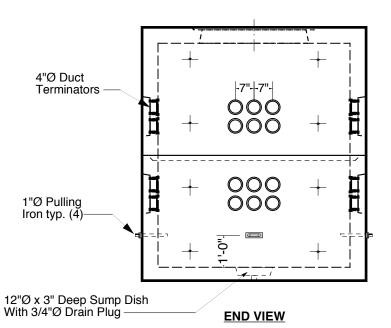

1" Ø Butyl Rubber Rope Mastic Is Provided For Placement Between Top And Bottom Sections Of Vault.

> 6", 12", & 24" High Grade Adjustment Rings Available

Approximate Weight Total: ±24,800 Lbs.
Bottom Section: ±12,700 Lbs. Top Section: ±12,100 Lbs.