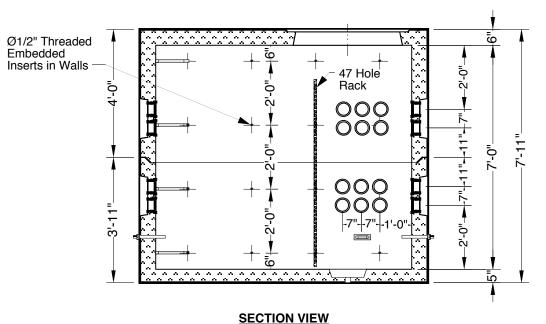

1" Ø Butyl Rubber Rope Mastic Is Provided For Placement Between Top And Bottom Sections Of Vault.

> 6", 12", & 24" High Grade Adjustment Rings Available

Approximate Weight Total: ±24,800 Lbs.
Bottom Section: ±12,700 Lbs. Top Section: ±12,100 Lbs.