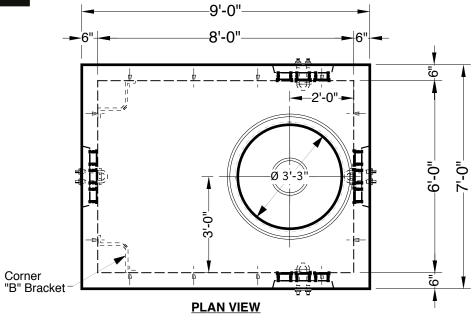

1" Ø Butyl Rubber Rope Mastic Is Provided For Placement Between Top And Bottom Sections Of Vault.

> 6", 12", & 24" High Grade Adjustment Rings Available

Approximate Weight Total: ±24,800 Lbs.
Bottom Section: ±12,700 Lbs. Top Section: ±12,100 Lbs.