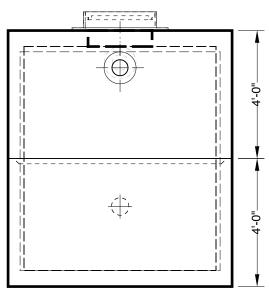

## TPCA CERTIFIED PLANT

Advance Concrete Products Company

(800) 824-8351 (248) 887-4173 Fax: (248) 887-2755

All Concrete Shall Have A 28 Day Compressive Strength Of 4500 PSI.

Reinforcing Steel Shall Comply With ASTM A615 Grade 60 Rebar.

Bar Bending And Placement Shall Comply With The Latest ACI Standards.

Standard Structural Design Based On AASHTO HS 20 Wheel Loading.

1" Ø Butyl Rubber Rope Mastic Is Provided For Placement Between Top And Bottom Sections Of Vault.

If Function Of Interceptor Is Oil, Gas, or Water Separation, Fuel Resistant Rope Mastic Is Recommended & Can Be Provided.

- Available Options Grade Adjustment Rings
Cast Iron Frames & Covers
Custom Opening Locations
Watertight Boots in Variety of Sizes
Double, Triple or Quadruple Compartments







**END VIEW**