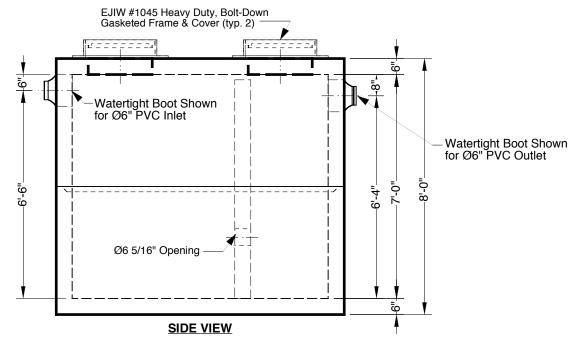

If Function Of Interceptor Is Oil, Gas, or Water Separation, Fuel Resistant Rope Mastic Is Recommended & Can Be Provided.

- Available Options Grade Adjustment Rings
Cast Iron Frames & Covers
Custom Opening Locations
Watertight Boots in Variety of Sizes
Double, Triple or Quadruple Compartments