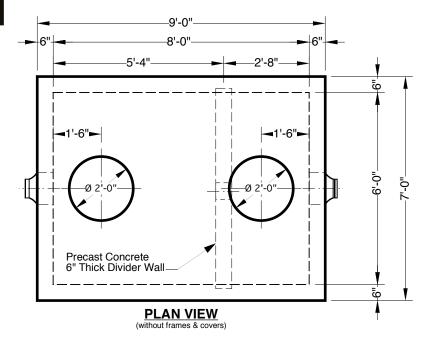

If Function Of Interceptor Is Oil, Gas, or Water Separation, Fuel Resistant Rope Mastic Is Recommended & Can Be Provided.

- Available Options Grade Adjustment Rings
Cast Iron Frames & Covers
Custom Opening Locations
Watertight Boots in Variety of Sizes
Double, Triple or Quadruple Compartments