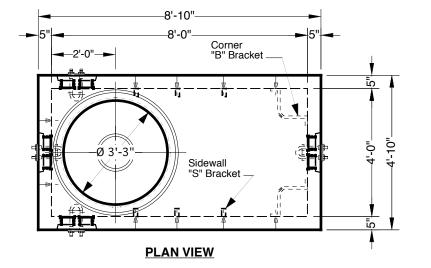

8' x 4' x 6' Type SJ Manhole

Standard Structural Design Based On AASHTO HS 20 Wheel Loading.

| Optional Galvanized Steel Hardware Package- |    |
|---------------------------------------------|----|
| "S" Brackets                                | 12 |
| "B" Brackets                                | 6  |
| 47 Hole Racks                               | 8  |
| 1/2" X 13 X 1 1/4" Bolts                    | 18 |
| 1/2"X 13 Nuts                               | 18 |
| 1/2" X 13 X 1 3/4" Bolts                    | 24 |
| 7'-0" Hooked Ladder                         | 1  |
|                                             |    |