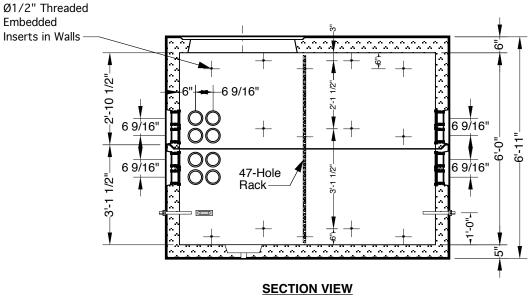

8' x 4' x 6' Type SJ Manhole

Standard Structural Design Based On AASHTO HS 20 Wheel Loading.

| Optional Galvanized Steel Hardware Package- |    |
|---------------------------------------------|----|
| "S" Brackets                                | 12 |
| "B" Brackets                                | 6  |
| 47 Hole Racks                               | 8  |
| 1/2" X 13 X 1 1/4" Bolts                    | 18 |
| 1/2"X 13 Nuts                               | 18 |
| 1/2" X 13 X 1 3/4" Bolts                    | 24 |
| 7'-0" Hooked Ladder                         | 1  |
|                                             |    |

1" Ø Butyl Rubber Rope Mastic Is Provided For Placement Between Top And Bottom Sections Of Vault.

> 6", 12", & 24" High Grade Adjustment Rings Available

Approximate Weight Total:  $\pm$  15,000 Lbs. Bottom Section:  $\pm$  7,500 Lbs. Top Section:  $\pm$  7,500 Lbs.