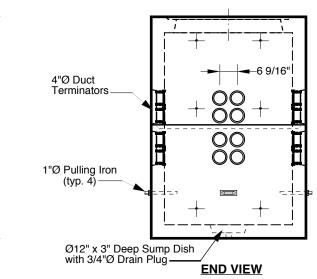

8' x 4' x 6' Type SJ Manhole

1" Ø Butyl Rubber Rope Mastic Is Provided For Placement Between Top And Bottom Sections Of Vault.

> 6", 12", & 24" High Grade Adjustment Rings Available

Approximate Weight Total:  $\pm$  15,000 Lbs. Bottom Section:  $\pm$  7,500 Lbs. Top Section:  $\pm$  7,500 Lbs.