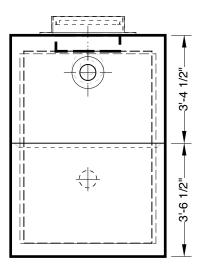

## **Advance Concrete Products Company**



(800) 824-8351 (248) 887-4173 Fax: (248) 887-2755

All Concrete Shall Have A 28 Day Compressive Strength Of 4500 PSI.

Reinforcing Steel Shall Comply With ASTM A615 Grade 60 Rebar. Bar Bending And Placement Shall Comply With The Latest ACI Standards.

Standard Structural Design Based On AASHTO HS 20 Wheel Loading.

1" Ø Butyl Rubber Rope Mastic Is Provided For Placement Between Top And Bottom Sections Of Vault.

If Function Of Interceptor Is Oil, Gas, or Water Separation, Fuel Resistant Rope Mastic Is Recommended & Can Be Provided.

- Available Options Grade Adjustment Rings
Cast Iron Frames & Covers
Custom Opening Locations
Watertight Boots in Variety of Sizes
Double, Triple or Quadruple Compartments







**END VIEW**