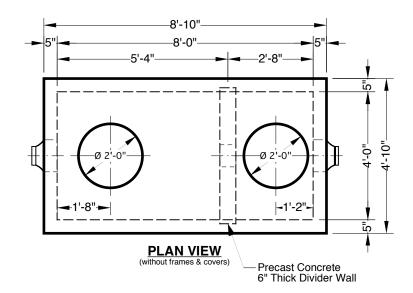

## **Advance Concrete Products Company**



(800) 824-8351 (248) 887-4173 Fax: (248) 887-2755

All Concrete Shall Have A 28 Day Compressive Strength Of 4500 PSI.

Reinforcing Steel Shall Comply With ASTM A615 Grade 60 Rebar. Bar Bending And Placement Shall Comply With The Latest ACI Standards.

Standard Structural Design Based On AASHTO HS 20 Wheel Loading.

1" Ø Butyl Rubber Rope Mastic Is Provided For Placement Between Top And Bottom Sections Of Vault.

If Function Of Interceptor Is Oil, Gas, or Water Separation, Fuel Resistant Rope Mastic Is Recommended & Can Be Provided.

- Available Options Grade Adjustment Rings
Cast Iron Frames & Covers
Custom Opening Locations
Watertight Boots in Variety of Sizes
Double, Triple or Quadruple Compartments







**END VIEW**