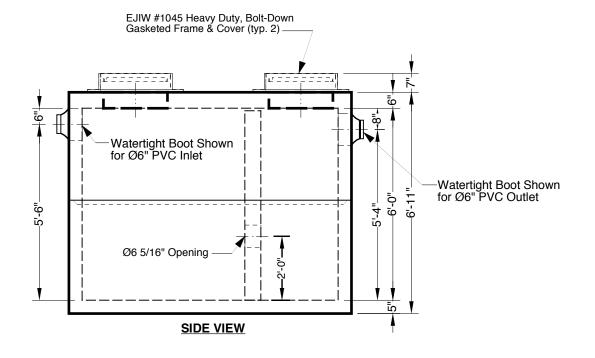

## **Advance Concrete Products Company**



(800) 824-8351 (248) 887-4173 Fax: (248) 887-2755

All Concrete Shall Have A 28 Day Compressive Strength Of 4500 PSI.

Reinforcing Steel Shall Comply With ASTM A615 Grade 60 Rebar. Bar Bending And Placement Shall Comply With The Latest ACI Standards.

Standard Structural Design Based On AASHTO HS 20 Wheel Loading.

1" Ø Butyl Rubber Rope Mastic Is Provided For Placement Between Top And Bottom Sections Of Vault.

If Function Of Interceptor Is Oil, Gas, or Water Separation, Fuel Resistant Rope Mastic Is Recommended & Can Be Provided.

- Available Options Grade Adjustment Rings
Cast Iron Frames & Covers
Custom Opening Locations
Watertight Boots in Variety of Sizes
Double, Triple or Quadruple Compartments







**END VIEW**