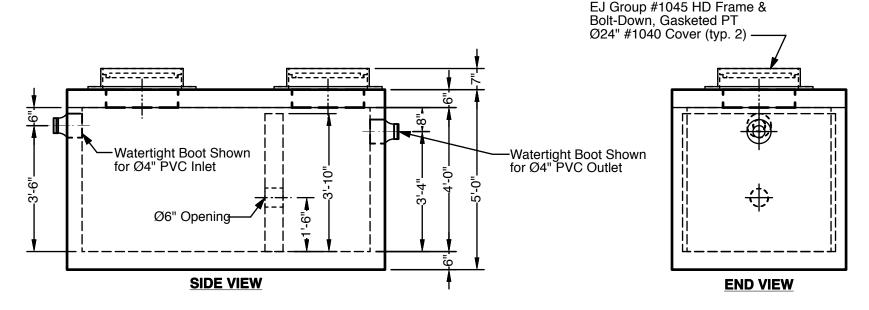

Standard Structural Design Based On AASHTO HS 20 Wheel Loading.

Grout for Divider Wall Keyways Supplied & Installed by Others.

1" Ø Butyl Rope Mastic Is Provided For Placement Between Top And Bottom Sections Of Vault. (Fuel Resistant Rope Mastic is provided for Oil Interceptors)