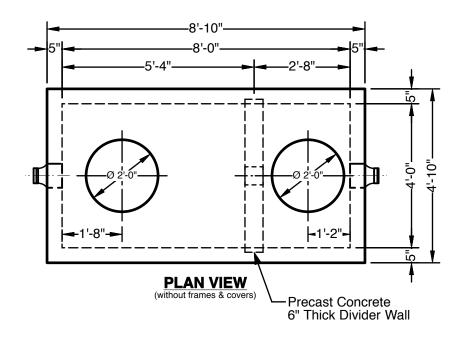

Standard Structural Design Based On AASHTO HS 20 Wheel Loading.

Grout for Divider Wall Keyways Supplied & Installed by Others.

1" Ø Butyl Rope Mastic Is Provided For Placement Between Top And Bottom Sections Of Vault. (Fuel Resistant Rope Mastic is provided for Oil Interceptors)