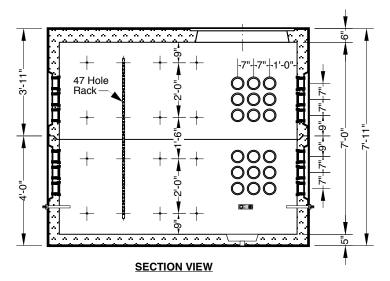

Standard Structural Design Based On AASHTO HS 20 Wheel Loading.

| Optional Galvanized Steel Hardware Package- |    |
|---------------------------------------------|----|
| "S" Brackets                                | 24 |
| "B" Brackets                                | 8  |
| 47 Hole Racks                               | 12 |
| 1/2" X 13 X 1 1/4" Bolts                    | 32 |
| 1/2"X 13 Nuts                               | 32 |
| 1/2" X 13 X 1 3/4" Bolts                    | 64 |
| 8'-0" Hooked Ladder                         | 1  |