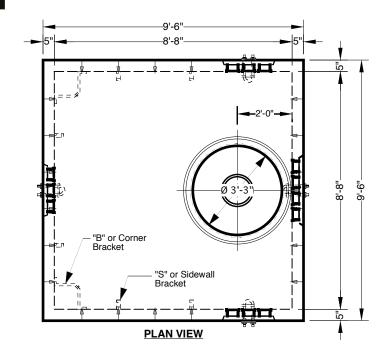

Standard Structural Design Based On AASHTO HS 20 Wheel Loading.

| Optional Galvanized Steel Hardware Package- |    |
|---------------------------------------------|----|
| "S" Brackets                                | 24 |
| "B" Brackets                                | 8  |
| 47 Hole Racks                               | 12 |
| 1/2" X 13 X 1 1/4" Bolts                    | 32 |
| 1/2"X 13 Nuts                               | 32 |
| 1/2" X 13 X 1 3/4" Bolts                    | 64 |
| 8'-0" Hooked Ladder                         | 1  |