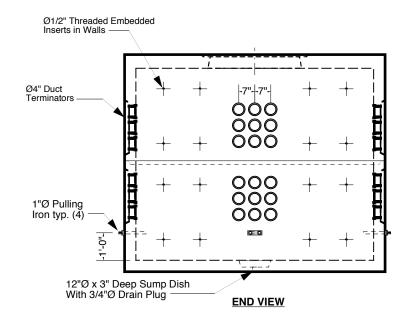

1" Ø Butyl Rubber Rope Mastic Is Provided For Placement Between Top And Bottom Sections Of Vault.

> 6", 12", & 24" High Grade Adjustment Rings Available

Approximate Weight Total: ± 28,500 Lbs. Bottom Section: ± 14,500 Lbs. Top Section: ± 14,000 Lbs.