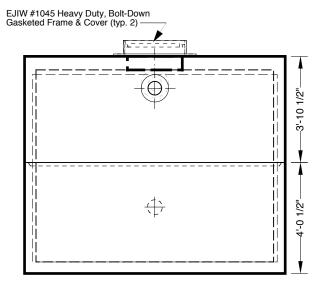

- Available Options Grade Adjustment Rings
Cast Iron Frames & Covers
Custom Opening Locations
Watertight Boots in Variety of Sizes
Double, Triple or Quadruple Compartments

**END VIEW**