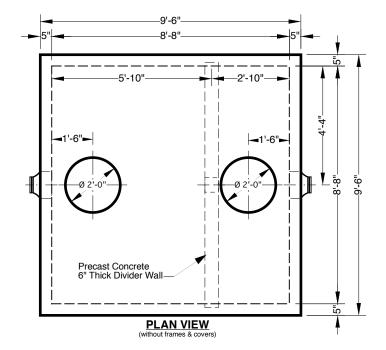

- Available Options Grade Adjustment Rings
Cast Iron Frames & Covers
Custom Opening Locations
Watertight Boots in Variety of Sizes
Double, Triple or Quadruple Compartments

**END VIEW**