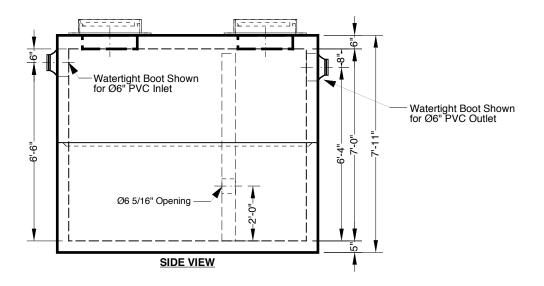

- Available Options Grade Adjustment Rings
Cast Iron Frames & Covers
Custom Opening Locations
Watertight Boots in Variety of Sizes
Double, Triple or Quadruple Compartments

**END VIEW**