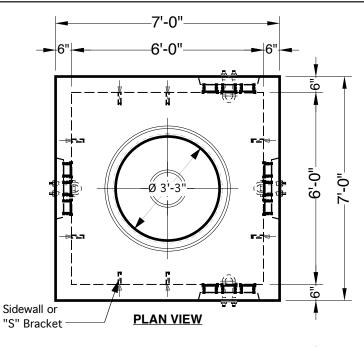

Standard Structural Design Based On AASHTO HS-20 Wheel Loading.

-Optional Galvanized Steel Hardware Package"S" Brackets 12
"B" Brackets 6
47 Hole Racks 8
1/2" X 13 X 1 1/4" Bolts 18
1/2" X 13 Nuts 18
1/2" X 13 X 1 3/4" Bolts 24
8'-O" Hooked Ladder 1