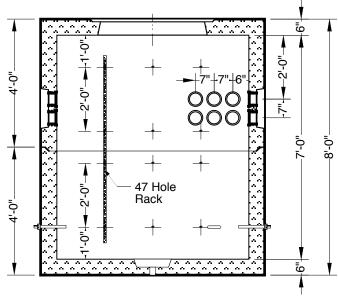

Standard Structural Design Based On AASHTO HS-20 Wheel Loading.

-Optional Galvanized Steel Hardware Package"S" Brackets 12
"B" Brackets 6
47 Hole Racks 8
1/2" X 13 X 1 1/4" Bolts 18
1/2" X 13 Nuts 18
1/2" X 13 X 1 3/4" Bolts 24
8'-O" Hooked Ladder 1