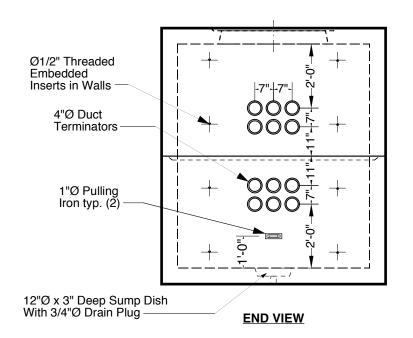

Standard Structural Design Based On AASHTO HS-20 Wheel Loading.

-Optional Galvanized Steel Hardware Package"S" Brackets 12
"B" Brackets 6
47 Hole Racks 8
1/2" X 13 X 1 1/4" Bolts 18
1/2" X 13 Nuts 18
1/2" X 13 X 1 3/4" Bolts 24
8'-O" Hooked Ladder 1