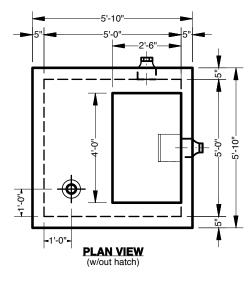

## Dosing / Pump Chamber - 5' x 5' x 8'

We also build 3' x 3', 4' x 4', and 6' x 6' Dosing / Pump Chambers.

The height can be ordered to the closest inch required.