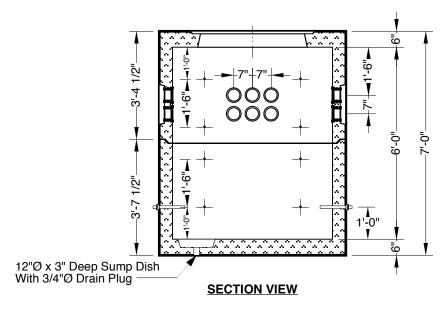

**Approximate Weight** Total:  $\pm$  12,800 Lbs. Bottom Section:  $\pm$  6,700 Lbs. Top Section:  $\pm$  6,100 Lbs.

**END VIEW**