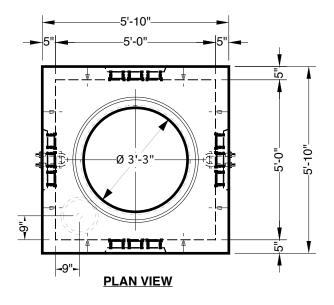

Standard Structural Design Based On AASHTO HS 20 Wheel Loading.

1" Ø Butyl Rubber Rope Mastic Is Provided For Placement Between Top And Bottom Sections Of Vault.

**Approximate Weight** Total:  $\pm$  12,800 Lbs. Bottom Section:  $\pm$  6,700 Lbs. Top Section:  $\pm$  6,100 Lbs.

**END VIEW**