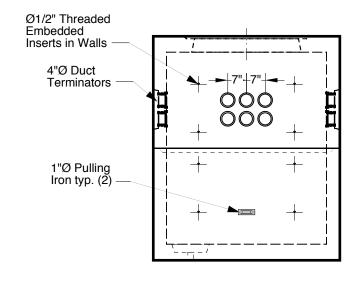

Standard Structural Design Based On AASHTO HS 20 Wheel Loading.

1" Ø Butyl Rubber Rope Mastic Is Provided For Placement Between Top And Bottom Sections Of Vault.

## - Options -

Cast Iron, Heavy Duty Frame & Cover 6", 12", & 24" High Grade Adjustment Rings Hot-Dipped Galvanized Steel Ladder Hardware

8" Thick Walls For Extra Heavy Loading Conditions Height Requirements To The Nearest Inch