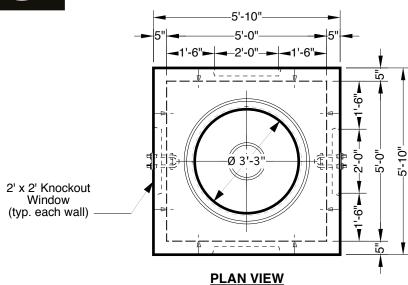

**Approximate Weight** Total: ± 10,900 Lbs. Bottom Section: ± 8,900 Lbs. Roof: ± 2,000 Lbs.

**END VIEW** 

\* Please allow for 1/2" height differential depending on air temperature affecting viscosity of Ø1" rope mastic between roof and walls.