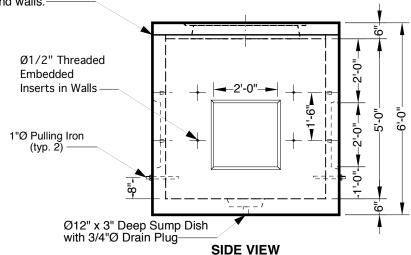

**Approximate Weight** Total: ± 10,900 Lbs. Bottom Section: ± 8,900 Lbs. Roof: ± 2,000 Lbs.

**END VIEW** 

\* Please allow for 1/2" height differential depending on air temperature affecting viscosity of Ø1" rope mastic between roof and walls.