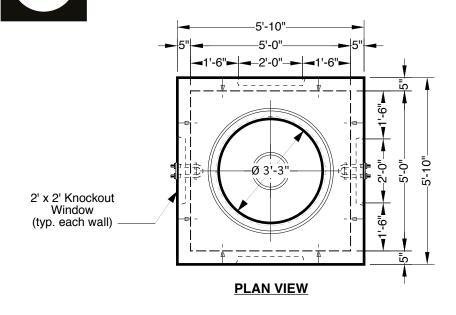

## Advance Concrete Products Company



(800) 824-8351 (248) 887-4173 Fax: (248) 887-2755

All Concrete Shall Have A 28 Day Compressive Strength Of 4500 PSI.

Reinforcing Steel Shall Comply With ASTM A615 Grade 60 Rebar. Bar Bending And Placement Shall Comply With The Latest ACI Standards.

Standard Structural Design Based On AASHTO HS 20 Wheel Loading.

1" Ø Butyl Rubber Rope Mastic Is Provided For Placement In Top Seam.

- Options -Cast Iron Heavy Duty Frames & Covers Galvanized Steel Hardware 6", 12" And 24" High Grade Adjustment Rings Custom Openings

Approximate Weight Total:  $\pm$  9,500 Lbs. Bottom Section :  $\pm$  7,500 Lbs. Roof:  $\pm$  2,000 Lbs.

\* Please allow for 1/2" height differential depending on air temperature affecting viscosity of Ø1" rope mastic between roof and walls.





END VIEW