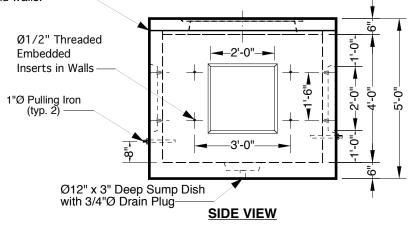

nce Concrete Products Company



(800) 824-8351 (248) 887-4173 Fax: (248) 887-2755

All Concrete Shall Have A 28 Day Compressive Strength Of 4500 PSI.

Reinforcing Steel Shall Comply With ASTM A615 Grade 60 Rebar. Bar Bending And Placement Shall Comply With The Latest ACI Standards.

Standard Structural Design Based On AASHTO HS 20 Wheel Loading.

1" Ø Butyl Rubber Rope Mastic Is Provided For Placement In Top Seam.

- Options -Cast Iron Heavy Duty Frames & Covers Galvanized Steel Hardware 6", 12" And 24" High Grade Adjustment Rings Custom Openings

Approximate Weight Total:  $\pm$  9,500 Lbs. Bottom Section :  $\pm$  7,500 Lbs. Roof:  $\pm$  2,000 Lbs.

\* Please allow for 1/2" height differential depending on air temperature affecting viscosity of Ø1" rope mastic between roof and walls.





END VIEW