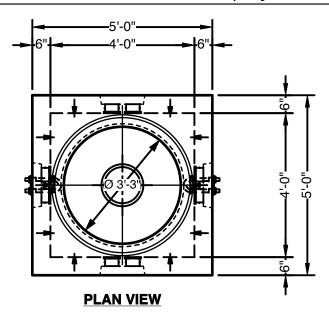

## 4' x 4' x 4' Standard Terminator Handhole - Two Piece Style

**Advance Concrete Products Company** 

(800) 824-8351 (248) 887-4173 Fax: (248) 887-2755

All Concrete Shall Have A 28 Day Compressive Strength Of 4500 PSI.

Reinforcing Steel Shall Comply With ASTM A615 Grade 60 Rebar. Bar Bending And Placement Shall Comply With The Latest ACI Standards.

Standard Structural Design Based On AASHTO HS-20 Wheel Loading.

1" Ø CS102 Butyl Rope Mastic Is Provided For Placement In Horizontal Joint.

Approximate HH Weight  $\pm$  8,500 Lbs. Bottom Section :  $\pm$  4,350 Lbs. Top Section:  $\pm$  4,150 Lbs.

**END VIEW**