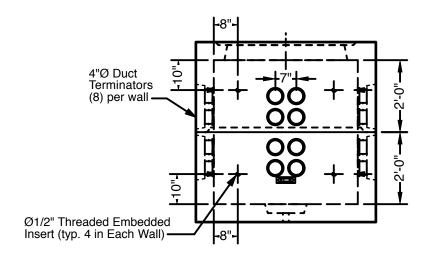

## 4' x 4' x 4' Standard Terminator Handhole - Two Piece Style

**Advance Concrete Products Company** 

(800) 824-8351 (248) 887-4173 Fax: (248) 887-2755

All Concrete Shall Have A 28 Day Compressive Strength Of 4500 PSI.

Reinforcing Steel Shall Comply With ASTM A615 Grade 60 Rebar. Bar Bending And Placement Shall Comply With The Latest ACI Standards.

Standard Structural Design Based On AASHTO HS-20 Wheel Loading.

1" Ø CS102 Butyl Rope Mastic Is Provided For Placement In Horizontal Joint.

Approximate HH Weight  $\pm$  8,500 Lbs. Bottom Section :  $\pm$  4,350 Lbs. Top Section:  $\pm$  4,150 Lbs.

**END VIEW**