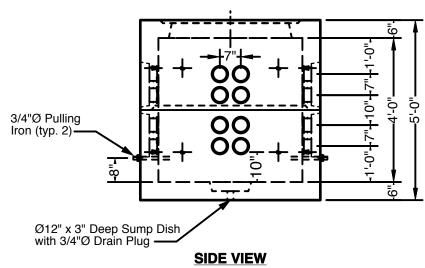

## 4' x 4' x 4' Standard Terminator Handhole - Two Piece Style

**Advance Concrete Products Company** 

(800) 824-8351 (248) 887-4173 Fax: (248) 887-2755

All Concrete Shall Have A 28 Day Compressive Strength Of 4500 PSI.

Reinforcing Steel Shall Comply With ASTM A615 Grade 60 Rebar. Bar Bending And Placement Shall Comply With The Latest ACI Standards.

Standard Structural Design Based On AASHTO HS-20 Wheel Loading.

1" Ø CS102 Butyl Rope Mastic Is Provided For Placement In Horizontal Joint.

Approximate HH Weight  $\pm$  8,500 Lbs. Bottom Section :  $\pm$  4,350 Lbs. Top Section:  $\pm$  4,150 Lbs.

**END VIEW**