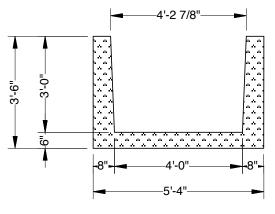

## Tunnel - 4' Wide x 3' High

TPCA CERTIFIED PLANT

Advance Concrete Products Company

(800) 824-8351 (248) 887-4173 Fax: (248) 887-2755

All Concrete Shall Have A 28 Day Compressive Strength Of 4500 PSI.

Reinforcing Steel Shall Comply With ASTM A615 Grade 60 Rebar. Bar Bending And Placement Shall Comply With The Latest ACI Standards.

Standard Structural Design Based On AASHTO HS 20 Wheel Loading.

1" Ø Butyl Rubber Rope Mastic Is Provided For Placement Between Each Section.

This Drawing Shows A Sample. We Can Manufacture Tunnels To Meet Your Requirements.

**SECTION VIEW**