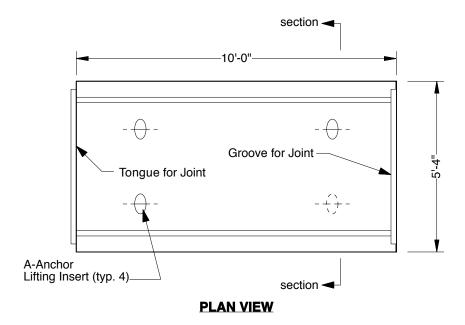

- Available Options Varying Lengths & Heights
Embedded Steel Plates Or Inserts
Aluminum Access Hatches
Cast Iron Frames & Covers
Custom Opening Locations
Design for Increased Loading Conditions
Secondary Polypropylene Fiber Reinforcement