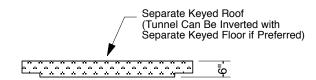

Standard Structural Design Based On AASHTO HS 20 Wheel Loading.

1" Ø Butyl Rubber Rope Mastic Is Provided For Placement Between Each Section.

This Drawing Shows A Sample. We Can Manufacture Tunnels To Meet Your Requirements.