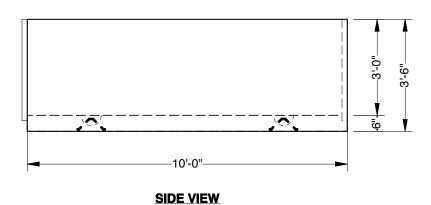

4' Wide x 3' High

TPCA CERTIFIED PLANT

Advance Concrete Products Company

(800) 824-8351 (248) 887-4173 Fax: (248) 887-2755

All Concrete Shall Have A 28 Day Compressive Strength Of 4500 PSI.

Reinforcing Steel Shall Comply With ASTM A615 Grade 60 Rebar. Bar Bending And Placement Shall Comply With The Latest ACI Standards.

Standard Structural Design Based On AASHTO HS 20 Wheel Loading.

1" Ø Butyl Rubber Rope Mastic Is Provided For Placement Between Each Section.

This Drawing Shows A Sample. We Can Manufacture Tunnels To Meet Your Requirements.

- Available Options Varying Lengths & Heights
Embedded Steel Plates Or Inserts
Aluminum Access Hatches
Cast Iron Frames & Covers
Custom Opening Locations
Design for Increased Loading Conditions
Secondary Polypropylene Fiber Reinforcement









**SECTION VIEW**