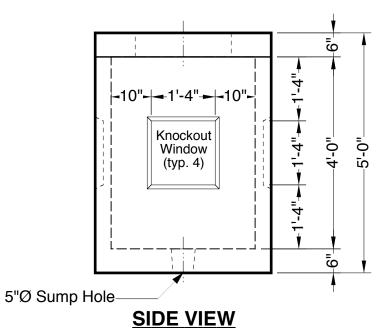

Approximate Weight Total:  $\pm 4,400$  Lbs. Bottom Section:  $\pm 3,600$  Lbs. Roof:  $\pm 800$  Lbs.

**END VIEW**