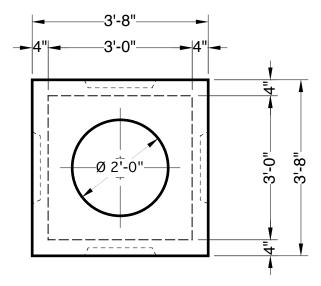

**Advance Concrete Products Company** 

(800) 824-8351 (248) 887-4173 Fax: (248) 887-2755

**PLAN VIEW** 

All Concrete Shall Have A 28 Day Compressive Strength Of 4500 PSI.

Reinforcing Steel Shall Comply With ASTM A615 Grade 60 Rebar. Bar Bending And Placement Shall Comply With The Latest ACI Standards.