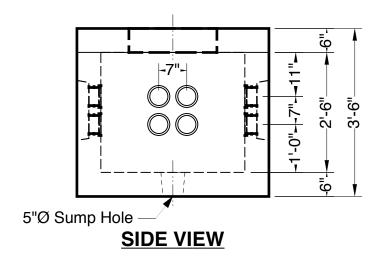

Approximate Weight Total:  $\pm 4,050$  Lbs. Bottom Section:  $\pm 3,300$  Lbs. Roof:  $\pm 750$  Lbs.

**PLAN VIEW** 