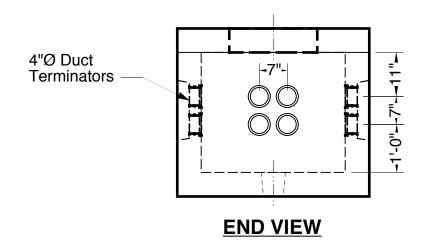

Approximate Weight Total:  $\pm 4,050$  Lbs. Bottom Section:  $\pm 3,300$  Lbs. Roof:  $\pm 750$  Lbs.

**PLAN VIEW** 