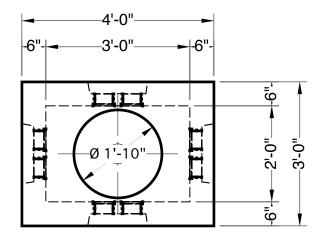

Approximate Weight Total:  $\pm 4,050$  Lbs. Bottom Section:  $\pm 3,300$  Lbs. Roof:  $\pm 750$  Lbs.

**PLAN VIEW** 