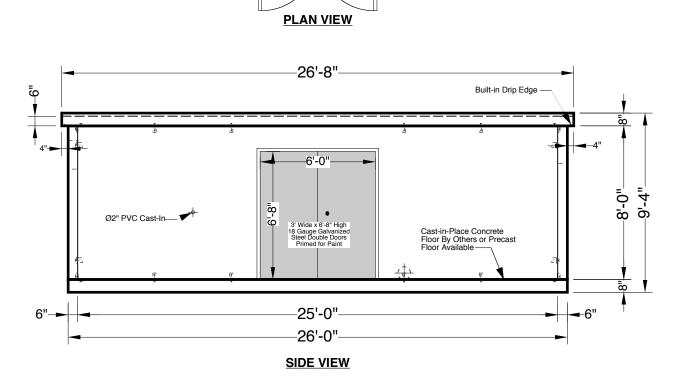

Caulk Provided for Vertical Wall Joints

Steel Door(s) Manufactured By CECO Door Division: 1 3/4" Thick18 Gauge Steel Door In 16 Gauge Frame, Primed For Paint, With Keyed Dead-Bolt Lock.

- Available Options -Single or Double Doors Custom Opening Locations Custom Size Vents Exterior Exposed Limestone Aggregate Finish Exterior Simulated Brick Finish