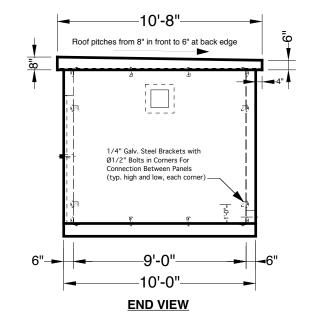

## (800) 824-8351 (248) 887-4173 Fax: (248) 887-2755

All Concrete Shall Have A 28 Day Compressive Strength Of 5000 PSI.

Reinforcing Steel Shall Comply With ACI 318-83 Grade 60 Rebar.

- Standard Structural Design Based On -Roof Load Of 60 psf Wind Load Of 27 psf Or 130 mph Fire Resistance Rating Of 1 1/2 Hours

Caulk Provided for Vertical Wall Joints

Steel Door(s) Manufactured By CECO Door Division: 1 3/4" Thick18 Gauge Steel Door In 16 Gauge Frame, Primed For Paint, With Keyed Dead-Bolt Lock.

- Available Options -Single or Double Doors Custom Opening Locations Custom Size Vents Exterior Exposed Limestone Aggregate Finish Exterior Simulated Brick Finish