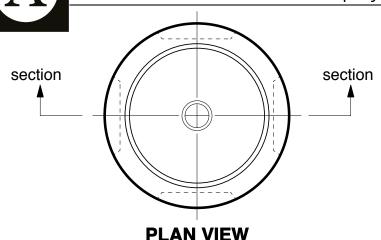

## Michigan Department of State Highway 24"Ø x 36" Handhole

**Advance Concrete Products Company** 

(800) 824-8351 (248) 887-4173 Fax: (248) 887-2755

(w/out Frame & Cover)

All Concrete Shall Have A 28 Day Compressive Strength Of 4500 PSI.