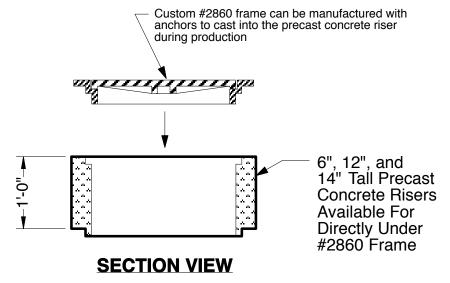

East Jordan Iron Works #2860
Heavy Duty Frame & Cover With
"MDOT ELECTRIC" Lettering

Approximate Handhole Weight: ± 1,050 Lbs. Approximate Riser Weight: ± 315 Lbs.

**SECTION VIEW**