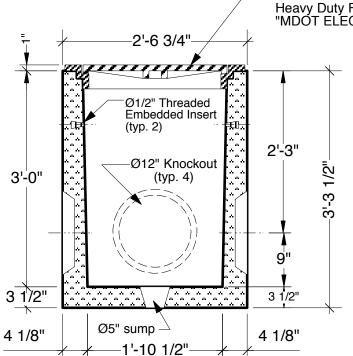

## Michigan Department of State Highway 24"Ø x 36" Handhole

**Advance Concrete Products Company** 

(800) 824-8351 (248) 887-4173 Fax: (248) 887-2755

(w/out Frame & Cover)

All Concrete Shall Have A 28 Day Compressive Strength Of 4500 PSI.

Reinforcing Shall Be 6x6 10/10 Welded Wire Mesh. Standard Structural Design Based On AASHTO HS 20 Wheel Loading.

- Lettering Options Normally in Stock -MDOT ELECTRIC MDOT TRAFFIC SIGNAL
- Lettering Options Possible for Order -LIGHTING SIGNALS & LIGHTING ELECTRIC COMMUNICATION TRAFFIC SIGNAL

East Jordan Iron Works #2860
Heavy Duty Frame & Cover With
"MDOT ELECTRIC" Lettering

Approximate Handhole Weight: ± 1,050 Lbs. Approximate Riser Weight: ± 315 Lbs.

**SECTION VIEW**