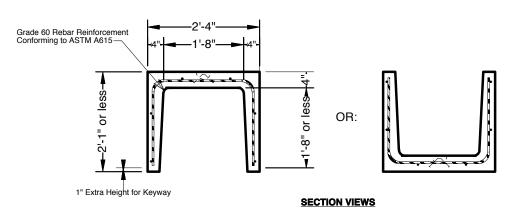

## Tunnel - 1'-10" Wide x 1'-8" High

Advance Concrete Products Company

(800) 824-8351 (248) 887-4173 Fax: (248) 887-2755

All Concrete Shall Have A 28 Day Compressive Strength Of 4500 PSI.

Reinforcing Steel Shall Comply With ASTM A615 Grade 60 Rebar. Bar Bending And Placement Shall Comply With The Latest ACI Standards.

Standard Structural Design Based On AASHTO HS 20 Wheel Loading.

1" Ø Butyl Rubber Rope Mastic Is Provided For Placement Between Each Section.

This Drawing Shows A Sample. We Can Manufacture Tunnels To Meet Your Requirements.