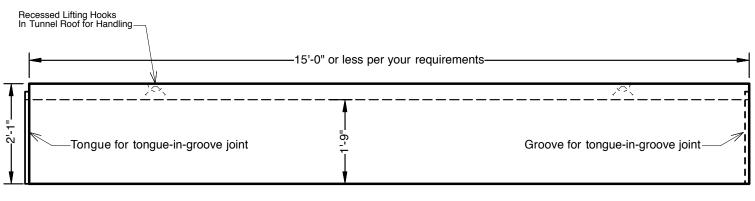

Standard Structural Design Based On AASHTO HS 20 Wheel Loading.

1" Ø Butyl Rubber Rope Mastic Is Provided For Placement Between Each Section.

This Drawing Shows A Sample. We Can Manufacture Tunnels To Meet Your Requirements.

**SIDE VIEW**