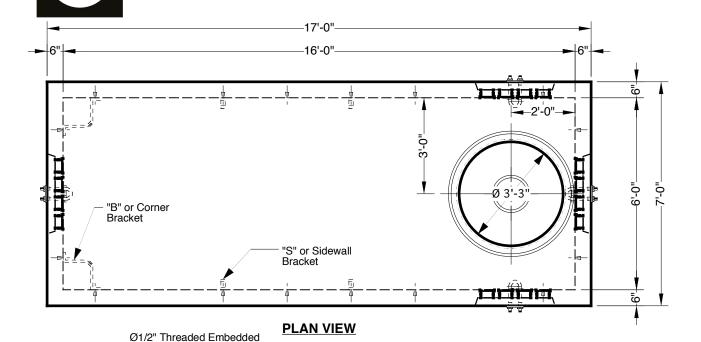

Inserts in Walls -

Standard Structural Design Based On AASHTO HS 20 Wheel Loading.

-Optional Galvanized Steel Hardware Package-"S" Brackets "B" Brackets 47 Hole Racks 12 1/2" X 13 X 1 1/4" Bolts 1/2"X 13 Nuts 1/2" X 13 X 1 3/4" Bolts 8'-0" Hooked Ladder

1" Ø Butyl Rubber Rope Mastic Is Provided For Placement Between Top And Bottom Sections Of Vault.

6", 12", & 24" High Grade Adjustment Rings Available

Approximate Weight Total: ±41,900 Lbs.
Bottom Section: ±21,200 Lbs. Top Section: ±20,700 Lbs.