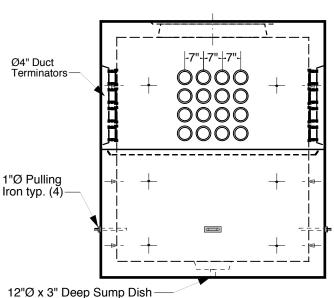

Standard Structural Design Based On AASHTO HS 20 Wheel Loading.

-Optional Galvanized Steel Hardware Package-"S" Brackets "B" Brackets 47 Hole Racks 12 1/2" X 13 X 1 1/4" Bolts 1/2"X 13 Nuts 1/2" X 13 X 1 3/4" Bolts 8'-0" Hooked Ladder

With 3/4"Ø Drain Plug

**END VIEW** 

**SECTION VIEW**