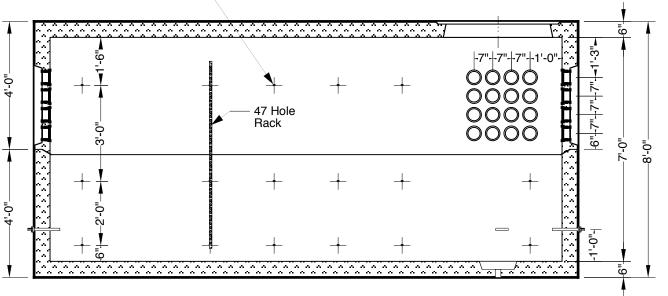

Standard Structural Design Based On AASHTO HS 20 Wheel Loading.

-Optional Galvanized Steel Hardware Package-"S" Brackets "B" Brackets 47 Hole Racks 12 1/2" X 13 X 1 1/4" Bolts 1/2"X 13 Nuts 1/2" X 13 X 1 3/4" Bolts 8'-0" Hooked Ladder