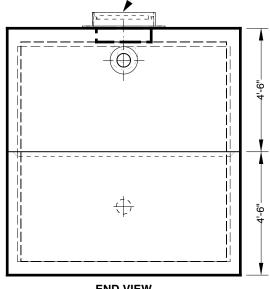

> - Available Options -Grade Adjustment Rings Cast Iron Frames & Covers Custom Opening Locations Watertight Boots in Variety of Sizes Double, Triple or Quadruple Compartments

END VIEW