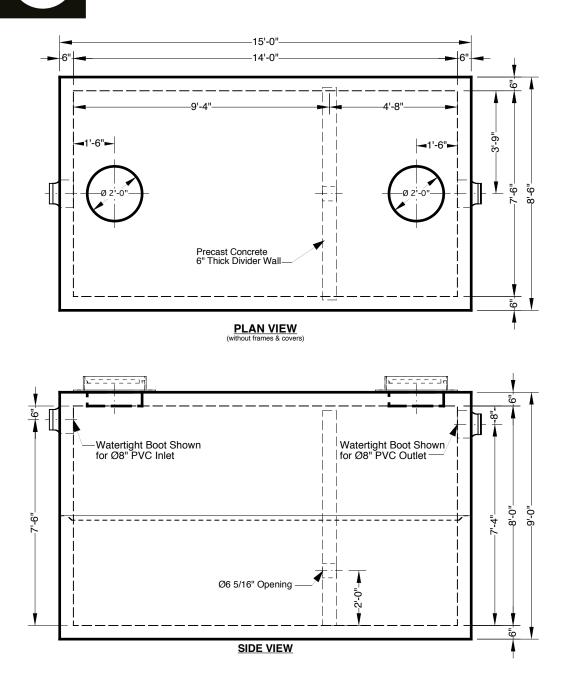

Standard Structural Design Based On AASHTO HS 20 Wheel Loading.

1" Ø Butyl Rubber Rope Mastic Is Provided For Placement Between Top And Bottom Sections Of Vault.

If Function Of Interceptor Is Oil, Gas, or Water Separation, Fuel Resistant Rope Mastic Is Recommended & Can Be Provided.

> - Available Options -Grade Adjustment Rings Cast Iron Frames & Covers Custom Opening Locations Watertight Boots in Variety of Sizes Double, Triple or Quadruple Compartments

END VIEW