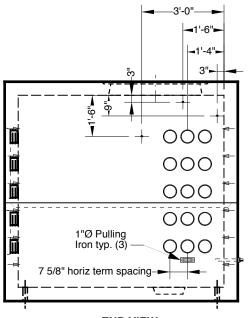

## 14' x 7-6" x 7' Three-Way Manhole

Standard Structural Design Based On AASHTO HS 20 Wheel Loading.

Hot-dipped Galvanized Steel Hardware Or Non-metallic Hardware Available

1" Ø Butyl Rubber Rope Mastic Is Provided For Placement Between Top And Bottom Sections Of Vault.