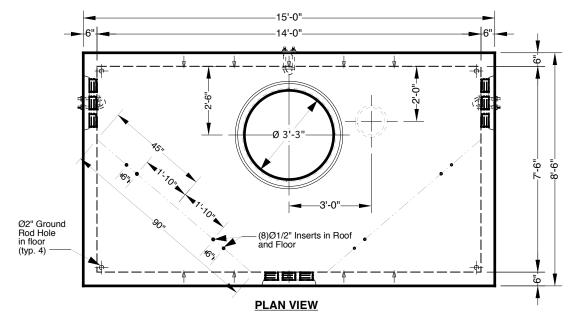

## 14' x 7-6" x 7' Three-Way Manhole

Standard Structural Design Based On AASHTO HS 20 Wheel Loading.

Hot-dipped Galvanized Steel Hardware Or Non-metallic Hardware Available

1" Ø Butyl Rubber Rope Mastic Is Provided For Placement Between Top And Bottom Sections Of Vault.

> 6", 12", & 24" High Grade Adjustment Rings Available

Approximate Weight Total:  $\pm$  42,800 Lbs. Bottom Section:  $\pm$  20,150 Lbs. Top Section:  $\pm$  22,650 Lbs.

END VIEW