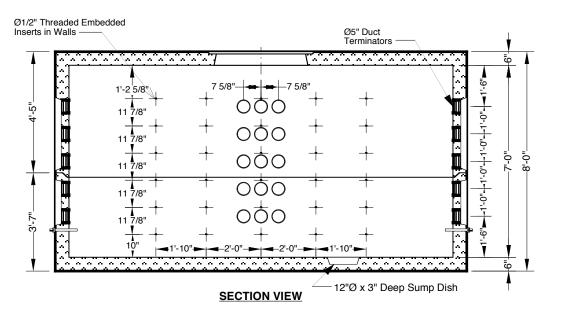

## 14' x 7-6" x 7' Three-Way Manhole

Standard Structural Design Based On AASHTO HS 20 Wheel Loading.

Hot-dipped Galvanized Steel Hardware Or Non-metallic Hardware Available

1" Ø Butyl Rubber Rope Mastic Is Provided For Placement Between Top And Bottom Sections Of Vault.

> 6", 12", & 24" High Grade Adjustment Rings Available

Approximate Weight Total:  $\pm$  42,800 Lbs. Bottom Section:  $\pm$  20,150 Lbs. Top Section:  $\pm$  22,650 Lbs.

END VIEW