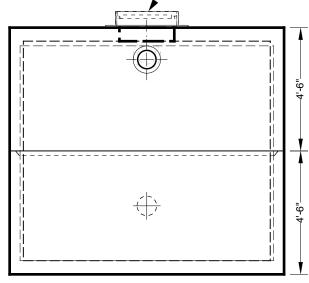

## 5750 Gallon Interceptor - 13' x 9' x 8'

Advance Concrete Products Company

> - Available Options -Grade Adjustment Rings Cast Iron Frames & Covers Custom Opening Locations Watertight Boots in Variety of Sizes Double, Triple or Quadruple Compartments

EJIW #1045 Heavy Duty, Bolt-Down Gasketed Frame & Cover (typ. 2)