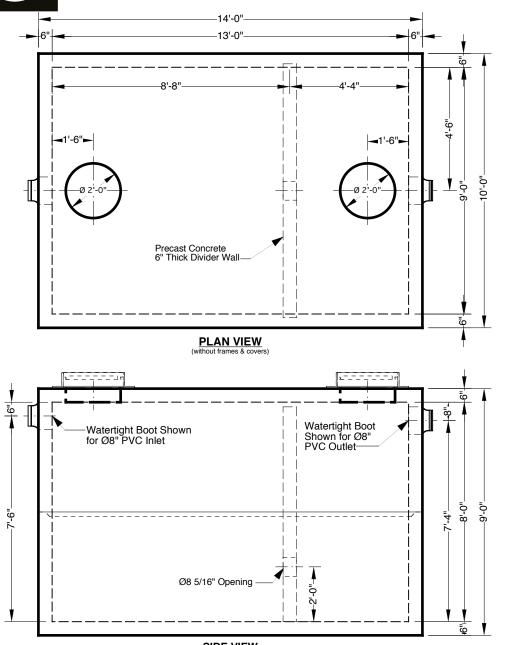

## 5750 Gallon Interceptor - 13' x 9' x 8'

Advance Concrete Products Company

Standard Structural Design Based On AASHTO HS 20 Wheel Loading.

1" Ø Butyl Rubber Rope Mastic Is Provided For Placement Between Top And Bottom Sections Of Vault.

If Function Of Interceptor Is Oil, Gas, or Water Separation, Fuel Resistant Rope Mastic Is Recommended & Can Be Provided.

> - Available Options -Grade Adjustment Rings Cast Iron Frames & Covers Custom Opening Locations Watertight Boots in Variety of Sizes Double, Triple or Quadruple Compartments

EJIW #1045 Heavy Duty, Bolt-Down Gasketed Frame & Cover (typ. 2)