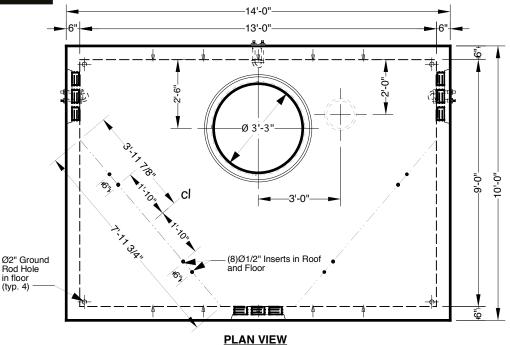

in floor (typ. 4)

## Advance Concrete Products Company



(800) 824-8351 (248) 887-4173 Fax: (248) 887-2755



All Concrete Shall Have A 28 Day Compressive Strength Of 5000 PSI.

Reinforcing Steel Shall Comply With ASTM A615 Grade 60 Rebar. Bar Bending And Placement Shall Comply With The Latest ACI Standards.

Standard Structural Design Based On AASHTO HS 20 Wheel Loading.

Hot-dipped Galvanized Steel Hardware Non-metallic Hardware Available

1" Ø Butyl Rubber Rope Mastic Is Provided For Placement Between Top And Bottom Sections Of Vault.

> 6", 12", & 24" High Grade Adjustment Rings Available

Approximate Weight Total:  $\pm 45,000$  Lbs. Bottom Section:  $\pm 21,400$  Lbs. Top Section:  $\pm 23,600$  Lbs.