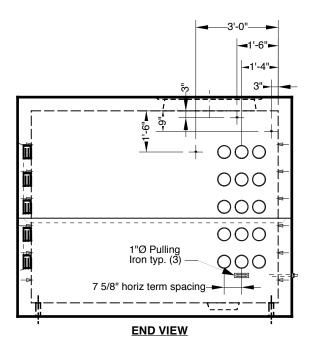

in floor (typ. 4)

## Advance Concrete Products Company



(800) 824-8351 (248) 887-4173 Fax: (248) 887-2755



All Concrete Shall Have A 28 Day Compressive Strength Of 5000 PSI.

Reinforcing Steel Shall Comply With ASTM A615 Grade 60 Rebar. Bar Bending And Placement Shall Comply With The Latest ACI Standards.

Standard Structural Design Based On AASHTO HS 20 Wheel Loading.

Hot-dipped Galvanized Steel Hardware Non-metallic Hardware Available

1" Ø Butyl Rubber Rope Mastic Is Provided For Placement Between Top And Bottom Sections Of Vault.

> 6", 12", & 24" High Grade Adjustment Rings Available

Approximate Weight Total:  $\pm 45,000$  Lbs. Bottom Section:  $\pm 21,400$  Lbs. Top Section:  $\pm 23,600$  Lbs.