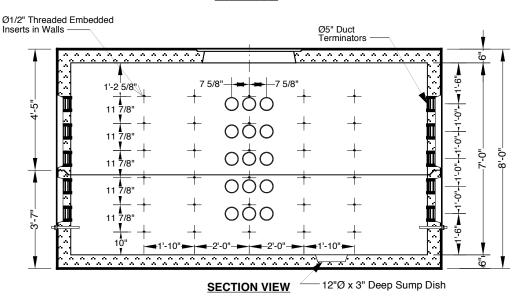

in floor (typ. 4)

## Advance Concrete Products Company



(800) 824-8351 (248) 887-4173 Fax: (248) 887-2755



All Concrete Shall Have A 28 Day Compressive Strength Of 5000 PSI.

Reinforcing Steel Shall Comply With ASTM A615 Grade 60 Rebar. Bar Bending And Placement Shall Comply With The Latest ACI Standards.

Standard Structural Design Based On AASHTO HS 20 Wheel Loading.

Hot-dipped Galvanized Steel Hardware Non-metallic Hardware Available

1" Ø Butyl Rubber Rope Mastic Is Provided For Placement Between Top And Bottom Sections Of Vault.

> 6", 12", & 24" High Grade Adjustment Rings Available

Approximate Weight Total:  $\pm 45,000$  Lbs. Bottom Section:  $\pm 21,400$  Lbs. Top Section:  $\pm 23,600$  Lbs.