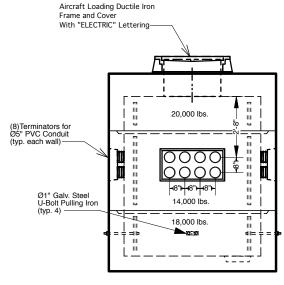

All Concrete Shall Have A 28 Day Compressive Strength Of 6000 Psi

Reinforcing Steel Shall Comply With ASTM A615 Grade 60 Rebar Bar Bending And Placement Shall Comply With The Latest ACI Standards

Aircraft Rated Structural Design

Please contact us for reinforcement information.

Optional Accessories:
Spring Loaded Hatches
Grade Adjustment Rings
Rectangular or Square Risers
Ladder or Steps
Galvanized Steel or Non-Metallic Hardware
Sump Grate