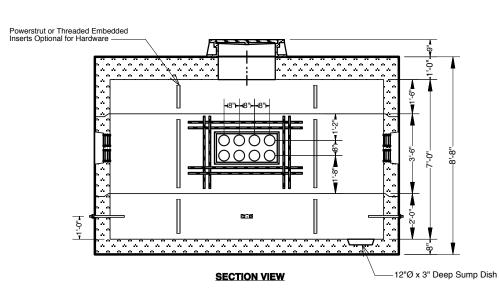

Advance Concrete Products Company

(800) 824-8351 (248) 887-4173 Fax: (248) 887-2755

13'-4"
12'-0"
8"
12'-0"
1-1'-0"
8"
1-1'-0"
1-1'-0"
1-1'-0"
1-1'-0"
1-1'-0"
1-1'-0"
1-1'-0"
1-1'-0"
1-1'-0"
1-1'-0"
1-1'-0"
1-1'-0"
1-1'-0"
1-1'-0"
1-1'-0"
1-1'-0"
1-1'-0"
1-1'-0"
1-1'-0"
1-1'-0"
1-1'-0"
1-1'-0"
1-1'-0"
1-1'-0"
1-1'-0"
1-1'-0"
1-1'-0"
1-1'-0"
1-1'-0"
1-1'-0"
1-1'-0"
1-1'-0"
1-1'-0"
1-1'-0"
1-1'-0"
1-1'-0"
1-1'-0"
1-1'-0"
1-1'-0"
1-1'-0"
1-1'-0"
1-1'-0"
1-1'-0"
1-1'-0"
1-1'-0"
1-1'-0"
1-1'-0"
1-1'-0"
1-1'-0"
1-1'-0"
1-1'-0"
1-1'-0"
1-1'-0"
1-1'-0"
1-1'-0"
1-1'-0"
1-1'-0"
1-1'-0"
1-1'-0"
1-1'-0"
1-1'-0"
1-1'-0"
1-1'-0"
1-1'-0"
1-1'-0"
1-1'-0"
1-1'-0"
1-1'-0"
1-1'-0"
1-1'-0"
1-1'-0"
1-1'-0"
1-1'-0"
1-1'-0"
1-1'-0"
1-1'-0"
1-1'-0"
1-1'-0"
1-1'-0"
1-1'-0"
1-1'-0"
1-1'-0"
1-1'-0"
1-1'-0"
1-1'-0"
1-1'-0"
1-1'-0"
1-1'-0"
1-1'-0"
1-1'-0"
1-1'-0"
1-1'-0"
1-1'-0"
1-1'-0"
1-1'-0"
1-1'-0"
1-1'-0"
1-1'-0"
1-1'-0"
1-1'-0"
1-1'-0"
1-1'-0"
1-1'-0"
1-1'-0"
1-1'-0"
1-1'-0"
1-1'-0"
1-1'-0"
1-1'-0"
1-1'-0"
1-1'-0"
1-1'-0"
1-1'-0"
1-1'-0"
1-1'-0"
1-1'-0"
1-1'-0"
1-1'-0"
1-1'-0"
1-1'-0"
1-1'-0"
1-1'-0"
1-1'-0"
1-1'-0"
1-1'-0"
1-1'-0"
1-1'-0"
1-1'-0"
1-1'-0"
1-1'-0"
1-1'-0"
1-1'-0"
1-1'-0"
1-1'-0"
1-1'-0"
1-1'-0"
1-1'-0"
1-1'-0"
1-1'-0"
1-1'-0"
1-1'-0"
1-1'-0"
1-1'-0"
1-1'-0"
1-1'-0"
1-1'-0"
1-1'-0"
1-1'-0"
1-1'-0"
1-1'-0"
1-1'-0"
1-1'-0"
1-1'-0"
1-1'-0"
1-1'-0"
1-1'-0"
1-1'-0"
1-1'-0"
1-1'-0"
1-1'-0"
1-1'-0"
1-1'-0"
1-1'-0"
1-1'-0"
1-1'-0"
1-1'-0"
1-1'-0"
1-1'-0"
1-1'-0"
1-1'-0"
1-1'-0"
1-1'-0"
1-1'-0"
1-1'-0"
1-1'-0"
1-1'-0"
1-1'-0"
1-1'-0"
1-1'-0"
1-1'-0"
1-1'-0"
1-1'-0"
1-1'-0"
1-1'-0"
1-1'-0"
1-1'-0"
1-1'-0"
1-1'-0"
1-1'-0"
1-1'-0"
1-1'-0"
1-1'-0"
1-1'-0"
1-1'-0"
1-1'-0"
1-1'-0"
1-1'-0"
1-1'-0"
1-1'-0"
1-1'-0"
1-1'-0"
1-1'-0"
1-1'-0"
1-1'-0"
1-1'-0"
1-1'-0"
1-1'-0"
1-1'-0"
1-1'-0"
1-1'-0"
1-1'-0"
1-1'-0"
1-1'-0"
1-1'-0"
1-1'-0"
1-1'-0"
1-1'-0"
1-1'-0"
1-1'-0"
1-1'-0"
1-1'-0"
1-1'-0"
1-1'-0"
1-1'-0"
1-1'-0"
1-1'-0"
1-1'-0"
1-1'-0"
1-1'-0"
1-1'-0"
1-1'-0"
1-1'-0"
1-1'-0"
1-1'-0"
1-1'-0"
1-1'-0"
1-1'-0"
1-1'-0"
1-1'-0"
1-1'-0"
1-1'-0"
1-1'-0"
1-1'-0"
1-1'-0"
1-1'-0"
1-1'-0"
1-1'-0"
1-1'-0"
1-1'-0"
1-1'-0"
1-1'-0"
1-1

All Concrete Shall Have A 28 Day Compressive Strength Of 6000 Psi

Reinforcing Steel Shall Comply With ASTM A615 Grade 60 Rebar Bar Bending And Placement Shall Comply With The Latest ACI Standards

Aircraft Rated Structural Design

Please contact us for reinforcement information.

Optional Accessories:
Spring Loaded Hatches
Grade Adjustment Rings
Rectangular or Square Risers
Ladder or Steps
Galvanized Steel or Non-Metallic Hardware
Sump Grate