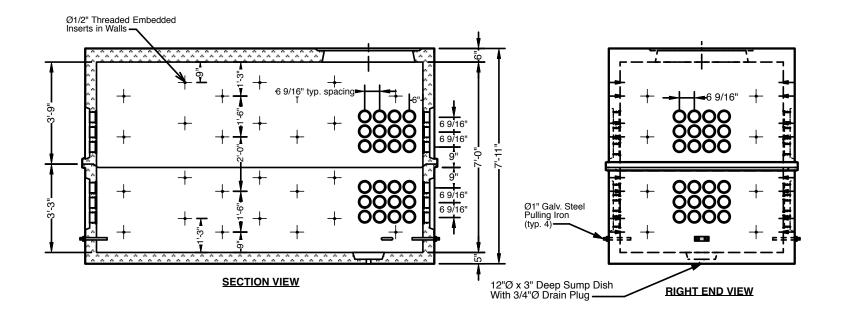

## Precast Concrete 12' x 6' x 7' Type J Manhole

Advance Concrete Products Company

(24) MA Industries Ø4" Duct Terminators (typ. 24 each wall)

PLAN VIEW

All Concrete Shall Have A 28 Day Compressive Strength Of 4500 PSI.

1" Ø CS-102 Butyl Rope Mastic Is Provided For Placement Between Top And Bottom Sections Of Vault.

-Galvanized Steel Hardware Package Included-

| "S" Brackets             | ° 24 |
|--------------------------|------|
| "B" Brackets             | 16   |
| 47 Hole Racks            | 14   |
| 1/2" X 13 X 1 1/4" Bolts | 40   |
| 1/2"X 13 Nuts            | 40   |
| 1/2" X 13 X 2" Bolts     | 72   |
| 8'-0" Hooked Ladder      | 1    |

4", 6", 12", & 24" Tall Grade Adjustment Rings Available.

Approximate Weight Total:  $\pm$  28,500 Lbs. Bottom Section:  $\pm$  14,250 Lbs. Top Section:  $\pm$  14,250 Lbs.