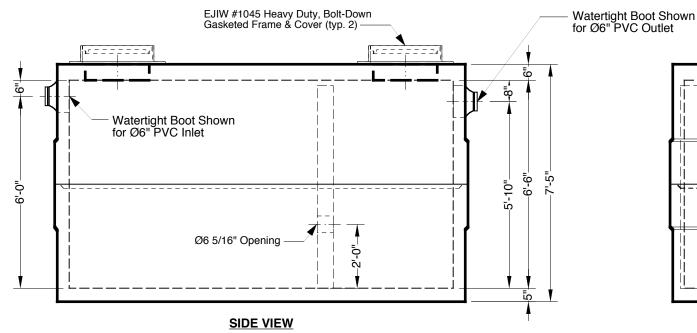

- Available Options Grade Adjustment Rings
Cast Iron Frames & Covers
Custom Opening Locations
Watertight Boots in Variety of Sizes
Double, Triple or Quadruple Compartments

Approximate Weight Total:  $\pm$  27,400 Lbs. Bottom Section:  $\pm$  12,500 Lbs. Top Section:  $\pm$  12,500 Lbs. Divider Wall:  $\pm$  2,400 Lbs.