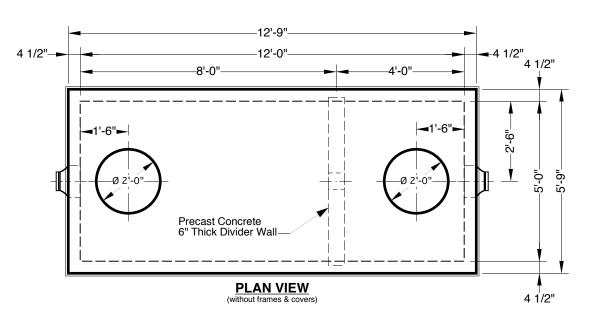

- Available Options Grade Adjustment Rings
Cast Iron Frames & Covers
Custom Opening Locations
Watertight Boots in Variety of Sizes
Double, Triple or Quadruple Compartments

Approximate Weight Total:  $\pm$  27,400 Lbs. Bottom Section:  $\pm$  12,500 Lbs. Top Section:  $\pm$  12,500 Lbs. Divider Wall:  $\pm$  2,400 Lbs.