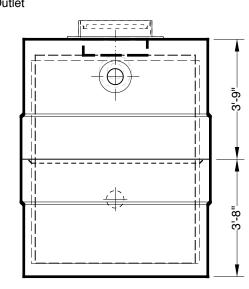

hall Have A 28 Day Compressive Strength Of 4500 PSI.

Reinforcing Steel Shall Comply With ASTM A615 Grade 60 Rebar. Bar Bending And Placement Shall Comply With The Latest ACI Standards.

Standard Structural Design Based On AASHTO HS 20 Wheel Loading.

1" Ø Butyl Rubber Rope Mastic Is Provided For Placement Between Top And Bottom Sections Of Vault.

If Function Of Interceptor Is Oil, Gas, or Water Separation, Fuel Resistant Rope Mastic Is Recommended & Can Be Provided.

- Available Options Grade Adjustment Rings
Cast Iron Frames & Covers
Custom Opening Locations
Watertight Boots in Variety of Sizes
Double, Triple or Quadruple Compartments

Approximate Weight Total:  $\pm$  27,400 Lbs. Bottom Section:  $\pm$  12,500 Lbs. Top Section:  $\pm$  12,500 Lbs. Divider Wall:  $\pm$  2,400 Lbs.







**END VIEW**