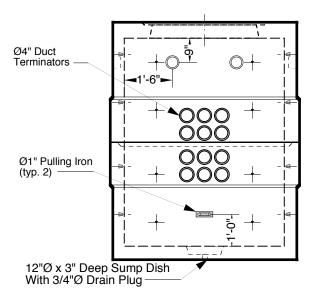

1" Ø Butyl Rubber Rope Mastic Is Provided For Placement Between Top And Bottom Sections Of Vault.

> 6", 12", & 24" High Grade Adjustment Rings Available

Approximate Weight Total:  $\pm$  25,000 Lbs. Bottom Section:  $\pm$  12,500 Lbs. Top Section:  $\pm$  12,500 Lbs.