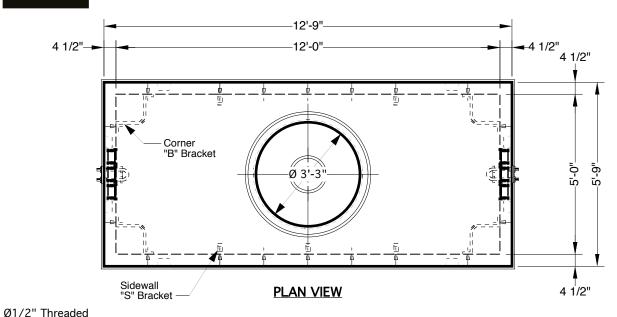

## 12' x 5' x 6'-6" Type A Manhole

Advance Concrete Products Company

(800) 824-8351 (248) 887-4173 Fax: (248) 887-2755

All Concrete Shall Have A 28 Day Compressive Strength Of 4500 PSI.

Reinforcing Steel Shall Comply With ASTM A615 Grade 60 Rebar. Bar Bending And Placement Shall Comply With The Latest ACI Standards.

Standard Structural Design Based On AASHTO HS 20 Wheel Loading.

| ptional Galvanized Steel Hardwar | e Packag |
|----------------------------------|----------|
| "S" Brackets                     | 24       |
| "B" Brackets                     | 16       |
| 47 Hole Racks                    | 14       |
| 1/2" X 13 X 1 1/4" Bolts         | 40       |
| 1/2"X 13 Nuts                    | 40       |
| 1/2" X 13 X 1 3/4" Bolts         | 72       |
| 8'-0" Hooked Ladder              | 1        |

1" Ø Butyl Rubber Rope Mastic Is Provided For Placement Between Top And Bottom Sections Of Vault.

> 6", 12", & 24" High Grade Adjustment Rings Available

Approximate Weight Total:  $\pm$  25,000 Lbs. Bottom Section:  $\pm$  12,500 Lbs. Top Section:  $\pm$  12,500 Lbs.