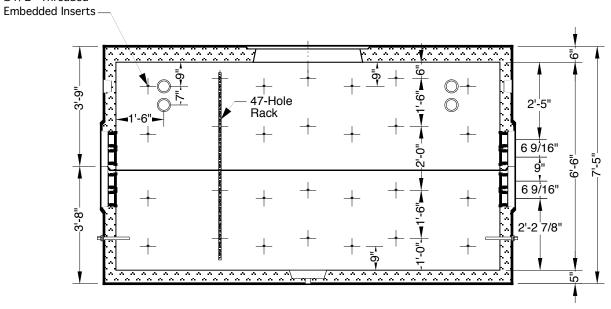

Standard Structural Design Based On AASHTO HS 20 Wheel Loading.

| ptional Galvanized Steel Hardwar | e Packag |
|----------------------------------|----------|
| "S" Brackets                     | 24       |
| "B" Brackets                     | 16       |
| 47 Hole Racks                    | 14       |
| 1/2" X 13 X 1 1/4" Bolts         | 40       |
| 1/2"X 13 Nuts                    | 40       |
| 1/2" X 13 X 1 3/4" Bolts         | 72       |
| 8'-0" Hooked Ladder              | 1        |