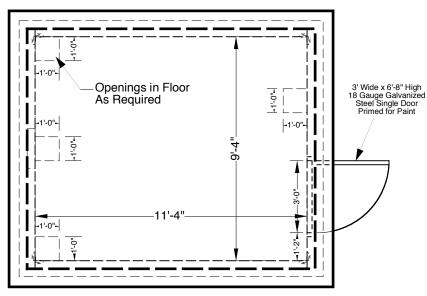

- Standard Structural Design Based On -Roof Load Of 60 psf Wind Load Of 27 psf Or 130 mph Fire Resistance Rating Of 1 1/2 Hours

Caulk Provided for Vertical Wall Joints

Steel Door(s) Manufactured By CECO Door Division: 1 3/4" Thick18 Gauge Steel Door In 16 Gauge Frame, Primed For Paint, With Keyed Dead-Bolt Lock.