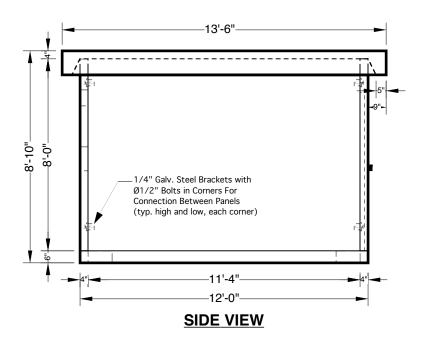

- Standard Structural Design Based On -Roof Load Of 60 psf Wind Load Of 27 psf Or 130 mph Fire Resistance Rating Of 1 1/2 Hours

Caulk Provided for Vertical Wall Joints

Steel Door(s) Manufactured By CECO Door Division: 1 3/4" Thick18 Gauge Steel Door In 16 Gauge Frame, Primed For Paint, With Keyed Dead-Bolt Lock.