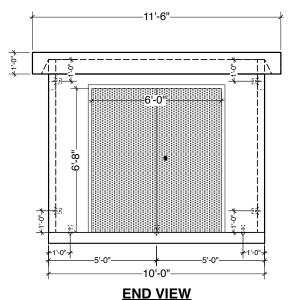

Walls to have 17A limestone exposed aggregate finish on exterior.

Double Steel Doors manufactured with 18 gauge steel in 16 gauge steel frame, 1 3/4" thick, primed for paint, with standard, keyed Schlage lockset.