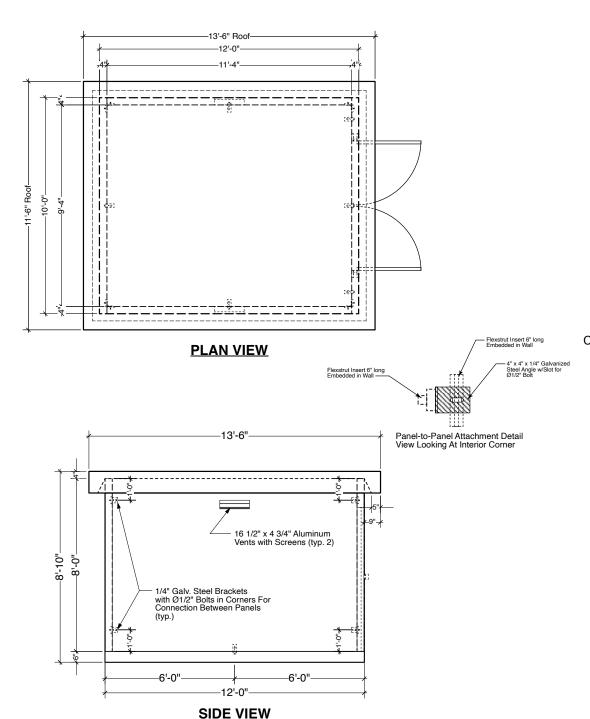

## Precast Concrete 12' x 10' x 8' Storage Building

Concrete: 5000 P.S.I. @ 28 Days ACI318-83 Grade 60 Reinforcing Steel

Roof Load: 70 psf Wind Load: 27 psf or 130 mph Floor Live Load: 100 psf Fire Resistance Rating: 1 1/2 hours

Walls to have 17A limestone exposed aggregate finish on exterior.

Double Steel Doors manufactured with 18 gauge steel in 16 gauge steel frame, 1 3/4" thick, primed for paint, with standard, keyed Schlage lockset.

Capped Roof Design with Built-in Drip Edge.

Caulk Provided for Vertical Wall Joints.
CS-102 Butyl Rope Mastic Provided for Floor-to-Wall and Roof-to-Wall Joints.