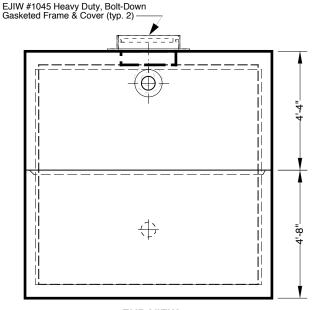

- Available Options Grade Adjustment Rings
Cast Iron Frames & Covers
Custom Opening Locations
Watertight Boots in Variety of Sizes
Double, Triple or Quadruple Compartments

Approximate Weight Total:  $\pm$  42,800 Lbs. Bottom Section:  $\pm$  19,200 Lbs. Top Section:  $\pm$  18,800 Lbs. Divider Wall:  $\pm$  4,800 Lbs.