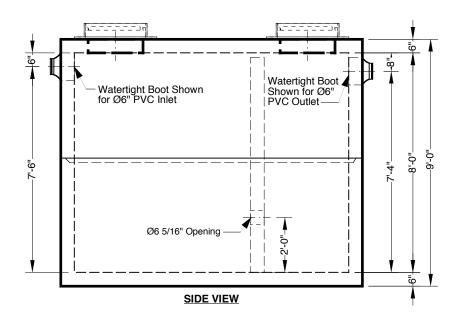

Standard Structural Design Based On AASHTO HS 20 Wheel Loading.

1" Ø Butyl Rubber Rope Mastic Is Provided For Placement Between Top And Bottom Sections Of Vault.

If Function Of Interceptor Is Oil, Gas, or Water Separation, Fuel Resistant Rope Mastic Is Recommended & Can Be Provided.