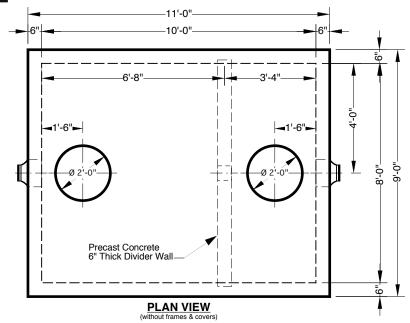

- Available Options Grade Adjustment Rings
Cast Iron Frames & Covers
Custom Opening Locations
Watertight Boots in Variety of Sizes
Double, Triple or Quadruple Compartments

Approximate Weight Total:  $\pm$  42,800 Lbs. Bottom Section:  $\pm$  19,200 Lbs. Top Section:  $\pm$  18,800 Lbs. Divider Wall:  $\pm$  4,800 Lbs.