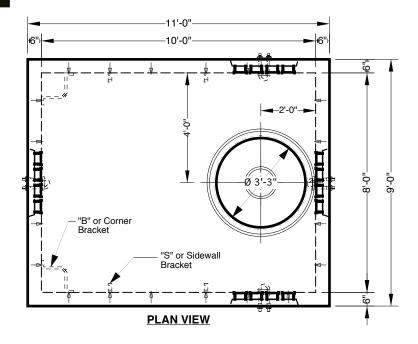

Standard Structural Design Based On AASHTO HS 20 Wheel Loading.

| Optional Galvanized Steel Hardv | vare Package |
|---------------------------------|--------------|
| "S" Brackets                    | 24           |
| "B" Brackets                    | 8            |
| 47 Hole Racks                   | 12           |
| 1/2" X 13 X 1 1/4" Bolts        | 32           |
| 1/2"X 13 Nuts                   | 32           |
| 1/2" X 13 X 1 3/4" Bolts        | 64           |
| 8'-0" Hooked Ladder             | 1            |

1" Ø Butyl Rubber Rope Mastic Is Provided For Placement Between Top And Bottom Sections Of Vault.

> 6", 12", & 24" High Grade Adjustment Rings Available

**Approximate Weight** Total: ± 34,700 Lbs. Bottom Section: ± 17,700 Lbs. Top Section: ± 17,000 Lbs.