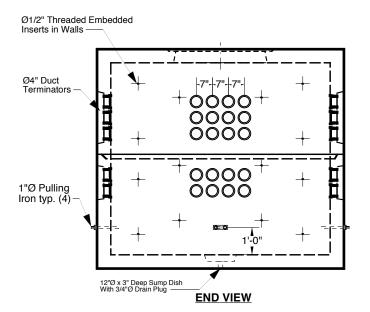

Standard Structural Design Based On AASHTO HS 20 Wheel Loading.

| Optional Galvanized Steel Hardv | vare Package |
|---------------------------------|--------------|
| "S" Brackets                    | 24           |
| "B" Brackets                    | 8            |
| 47 Hole Racks                   | 12           |
| 1/2" X 13 X 1 1/4" Bolts        | 32           |
| 1/2"X 13 Nuts                   | 32           |
| 1/2" X 13 X 1 3/4" Bolts        | 64           |
| 8'-0" Hooked Ladder             | 1            |