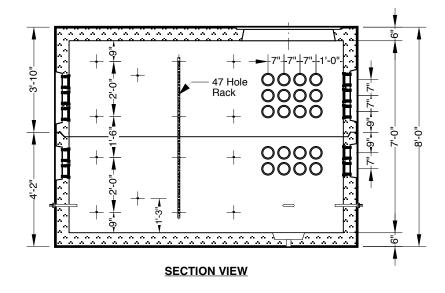

Standard Structural Design Based On AASHTO HS 20 Wheel Loading.

| Optional Galvanized Steel Hardv | vare Package |
|---------------------------------|--------------|
| "S" Brackets                    | 24           |
| "B" Brackets                    | 8            |
| 47 Hole Racks                   | 12           |
| 1/2" X 13 X 1 1/4" Bolts        | 32           |
| 1/2"X 13 Nuts                   | 32           |
| 1/2" X 13 X 1 3/4" Bolts        | 64           |
| 8'-0" Hooked Ladder             | 1            |