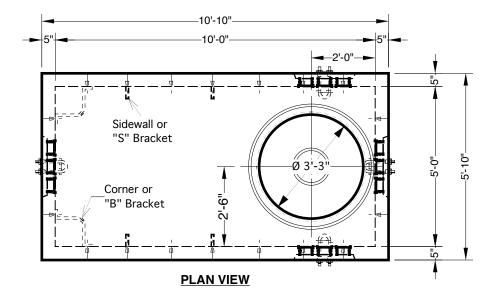

Standard Structural Design Based On AASHTO HS-20 Wheel Loading.

| Optional Galvanized Steel Hardware | Packa |
|------------------------------------|-------|
| "S" Brackets                       | 24    |
| "B" Brackets                       | 8     |
| 47 Hole Racks                      | 12    |
| 1/2" X 13 X 1 1/4" Bolts           | 64    |
| 1/2"X 13 Nuts                      | 64    |
| 1/2" X 13 X 1 3/4" Bolts           | 32    |
| 8'-0" Hooked Ladder                | 1     |