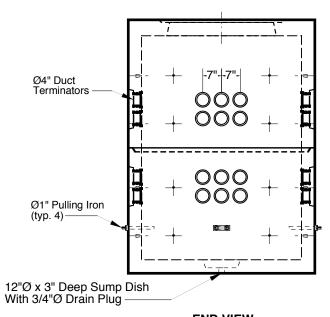

1" Ø Butyl Rubber Rope Mastic Is Provided For Placement Between Top And Bottom Sections Of Vault.

> 6", 12", & 24" High Grade Adjustment Rings Available

Approximate Weight Total:  $\pm$  22,000 Lbs. Bottom Section:  $\pm$  11,000 Lbs. Top Section:  $\pm$  11,000 Lbs.

**SECTION VIEW** 

**END VIEW**