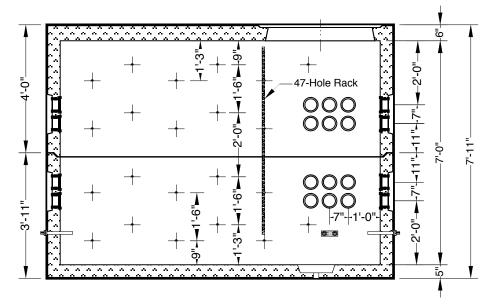

Standard Structural Design Based On AASHTO HS-20 Wheel Loading.

| Optional Galvanized Steel Hardware | Packa |
|------------------------------------|-------|
| "S" Brackets                       | 24    |
| "B" Brackets                       | 8     |
| 47 Hole Racks                      | 12    |
| 1/2" X 13 X 1 1/4" Bolts           | 64    |
| 1/2"X 13 Nuts                      | 64    |
| 1/2" X 13 X 1 3/4" Bolts           | 32    |
| 8'-0" Hooked Ladder                | 1     |